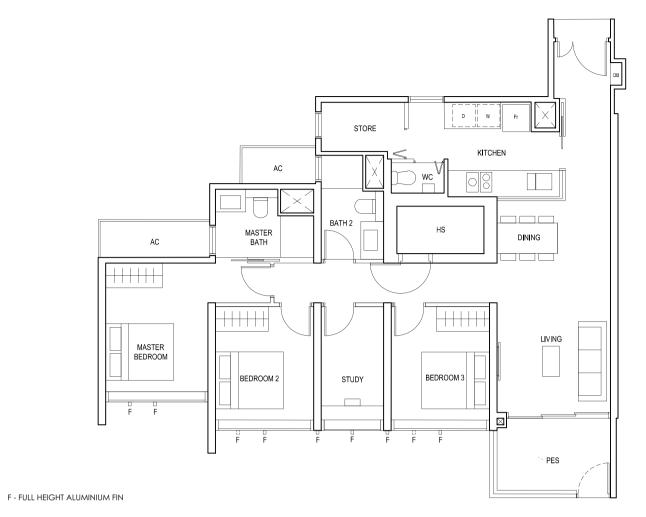

BLK 28 BLK 26

TYPE (3Y)al

#01-16

102 sq m

TYPE (3Y)b #02-22 to #18-22 98 sq m

F - FULL HEIGHT ALUMINIUM FIN

08 09 01 02 17 18 10 11 07 06 0504 03 16 15 14 13 12 BLK 20

BLK 30 BLK 28 BLK 26 30 31 32 33 27 24 23 20 29 28 35 34 26 25 22 21

F1 - #02 to #18

FULL HEIGHT ALUMINIUM FIN LOCATED AT LEVELS:

F2 - #02, #05, #06, #09, #10, #13, #14, #17 & #18 F3 - #03, #04, #07, #08, #11, #12, #15 & #16

LEGEND:
Fr - FRIDGE DB - DISTRIBUTION BOARD WC - WATER CLOSET W - WASHER D - DRYER
AC - AIRCON LEDGE PES - PRIVATE ENCLOSED SPACE RC - REINFORCED CONCRETE LEDGE HS - HOUSEHOLD SHELTER

\* AREA INCLUDES AIRCON (AC) LEDGE, BALCONY AND PRIVATE ENCLOSED SPACE (PES).

\* THE BALCONY/PRIVATE ENCLOSED SPACE (PES) SHALL NOT BE ENCLOSED UNLESS WITH THE APPROVED BALCONY/PES SCREEN. FOR AN ILLUSTRATION OF THE APPROVED BALCONY/PES SCREEN, PLEASE REFER TO THE DIAGRAM ANNEXED HERETO AS "ANNEXURE 1".

F - FULL HEIGHT ALUMINIUM FIN