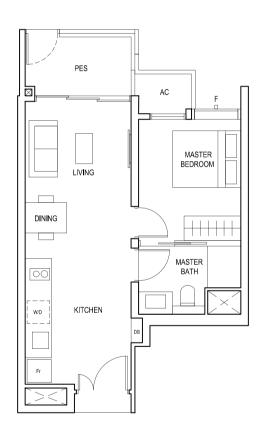

NLESS WITH THE APPROVED BALCONY/PES SCREEN. FOR AN ILLUSTRATION OF THE APPROVED BALCONY/PES SCREEN, PLEASE REFER TO THE DIAGRAM ANNEXED HERETO AS "ANNEXURE 1".





| BLK 30      | BLK 28           | BLŁ | < : |
|-------------|------------------|-----|-----|
| 30 31 32 33 | 27 24            | 23  | 20  |
| 29 28 35 34 | <u>L</u> 26   25 | 22  | 2   |









#01-04 #01-13 44 sq m





### TYPE (1)b

#02-04 to #18-04 #02-13 to #18-13 44 sq m



BLK 28 BLK 26 BLK 30 30 31 32 33 27 24 23 20 29 28 35 34 26 25 22 21

LEGEND:
Fr - FRIDGE DB - DISTRIBUTION BOARD W/D - WASHER CUM DRYER
AC - AIRCON LEDGE PES - PRIVATE ENCLOSED SPACE RC - REINFORCED CONCRETE LEDGE

### TYPE (1)c1

#01-32 48 sq m



F - FULL HEIGHT ALUMINIUM FIN

F - FULL HEIGHT ALUMINIUM FIN

### TYPE (1)d1

#05-09 #05-18 46 sq m





BLK 30 BLK 28 BLK 26 30 31 32 33 27 24 23 20 29 28 35 34 26 25 22 21

LEGEND: Fr - FRIDGE DB - DISTRIBUTION BOARD W/D - WASHER CUM DRYER AC - AIRCON LEDGE PES - PRIVATE ENCLOSED SPACE

\* AREA INCLUDES AIRCON (AC) LEDGE, BALCONY AND PRIVATE ENCLOSED SPACE (PES).
\* THE BALCONY/PRIVATE ENCLOSED SPACE (PES) SHALL NOT BE ENCLOSED UNLESS WITH THE APPROVED BALCONY/PES SCREEN. FOR AN ILLUSTRATION OF THE APPROVED BALCONY/PES SCREEN, PLEASE REFER TO THE DIAGRAM ANNEXED HERETO AS "ANNEXURE 1".





BATH 1

F - FULL HEIGHT ALUMINIUM FIN



KITCHEN

DINING

### TYPE (1+1)b1 #01-14

53 sq m



LEGEND: Fr - FRIDGE DB - DISTRIBUTION BOARD W/D - WASHER CUM DRYER AC - AIRCON LEDGE PES - PRIVATE ENCLOSED SPACE



| BLK 30      | BLK 28 | BLK 26 |
|-------------|--------|--------|
| 30 31 32 33 | 27 24