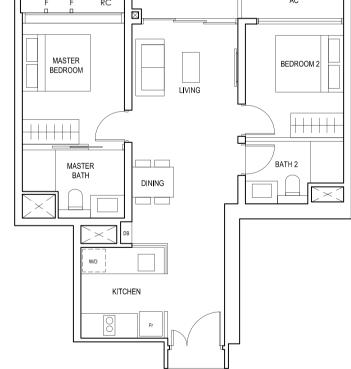

### TYPE (1)a1

#01-05 45 sq m

S - FULL HEIGHT ALUMINIUM PERFORATED SCREEN

### TYPE (1)a

#02-05 to #18-05 45 sq m

LEGEND:
Fr - FRIDGE DB - DISTRIBUTION BOARD W/D - WASHER CUM DRYER
AC - AIRCON LEDGE PES - PRIVATE ENCLOSED SPACE RC - REINFORCED CONCRETE LEDGE

\* AREA INCLUDES AIRCON (AC) LEDGE, BALCONY AND PRIVATE ENCLOSED SPACE (PES).
\* THE BALCONY/PRIVATE ENCLOSED SPACE (PES) SHALL NOT BE ENCLOSED UNLESS WITH THE APPROVED BALCONY/PES SCREEN. FOR AN ILLUSTRATION OF THE APPROVED BALCONY/PES SCREEN, PLEASE REFER TO THE DIAGRAM ANNEXED HERETO AS "ANNEXURE 1".