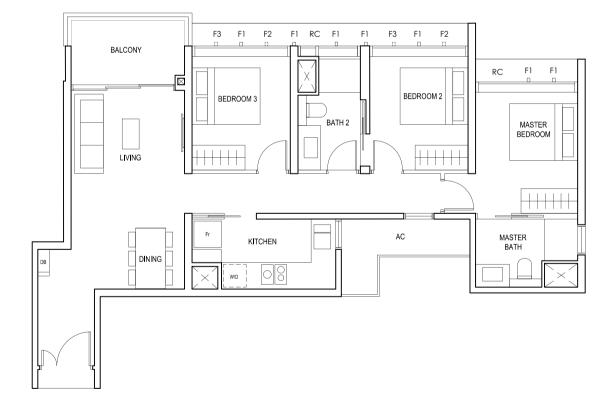

### COSINESS IN ALL CORNERS

Wake up and wind down with all the comforts you need. With one to four-bedroom units available, Penrose is a perfect fit for any family.

Bedrooms are crafted functionally with space in mind, filled with smart storage shelves and compartments for organising without cluttering.