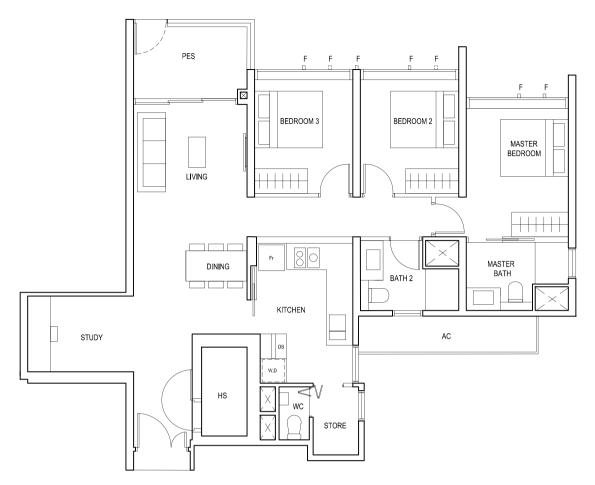

### COSINESS IN ALL CORNERS

Wake up and wind down with all the comforts you need. With one to four-bedroom units available, Penrose is a perfect fit for any family.

Bedrooms are crafted functionally with space in mind, filled with smart storage shelves and compartments for organising without cluttering.