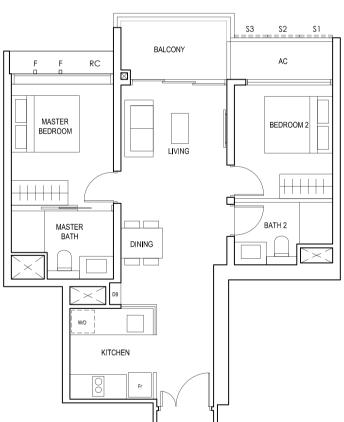

### TYPE (1)a1

#01-05 45 sq m

S - FULL HEIGHT ALUMINIUM PERFORATED SCREEN

### TYPE (1)a

#02-05 to #18-05 45 sq m

LEGEND:
Fr - FRIDGE DB - DISTRIBUTION BOARD W/D - WASHER CUM DRYER
AC - AIRCON LEDGE PES - PRIVATE ENCLOSED SPACE RC - REINFORCED CONCRETE LEDGE

\* AREA INCLUDES AIRCON (AC) LEDGE, BALCONY AND PRIVATE ENCLOSED SPACE (PES).
\* THE BALCONY/PRIVATE ENCLOSED SPACE (PES) SHALL NOT BE ENCLOSED UNLESS WITH THE APPROVED BALCONY/PES SCREEN. FOR AN ILLUSTRATION OF THE APPROVED BALCONY/PES SCREEN, PLEASE REFER TO THE DIAGRAM ANNEXED HERETO AS "ANNEXURE 1".