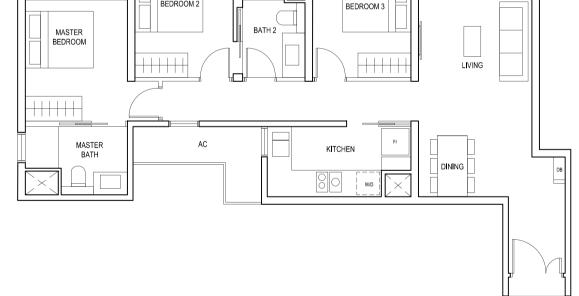

### TYPE (1)a1

#01-05 45 sq m

S - FULL HEIGHT ALUMINIUM PERFORATED SCREEN

### TYPE (1)a

#02-05 to #18-05 45 sq m

LEGEND:
Fr - FRIDGE DB - DISTRIBUTION BOARD W/D - WASHER CUM DRYER
AC - AIRCON LEDGE PES - PRIVATE ENCLOSED SPACE RC - REINFORCED CONCRETE LEDGE

\* AREA INCLUDES AIRCON (AC) LEDGE, BALCONY AND PRIVATE ENCLOSED SPACE (PES).
\* THE BALCONY/PRIVATE ENCLOSED SPACE (PES) SHALL NOT BE ENCLOSED UNLESS WITH THE APPROVED BALCONY/PES SCREEN. FOR AN ILLUSTRATION OF THE APPROVED BALCONY/PES SCREEN, PLEASE REFER TO THE DIAGRAM ANNEXED HERETO AS "ANNEXURE 1".

### TYPE (1)b

#02-04 to #18-04 #02-13 to #18-13 44 sq m

BLK 28 BLK 26 BLK 30 30 31 32 33 27 24 23 20 29 28 35 34 26 25 22 21

LEGEND:
Fr - FRIDGE DB - DISTRIBUTION BOARD W/D - WASHER CUM DRYER
AC - AIRCON LEDGE PES - PRIVATE ENCLOSED SPACE RC - REINFORCED CONCRETE LEDGE

### TYPE (1)d1

#05-09 #05-18 46 sq m

BLK 30 BLK 28 BLK 26 30 31 32 33 27 24 23 20 29 28 35 34 26 25 22 21

LEGEND: Fr - FRIDGE DB - DISTRIBUTION BOARD W/D - WASHER CUM DRYER AC - AIRCON LEDGE PES - PRIVATE ENCLOSED SPACE

BATH 1

F - FULL HEIGHT ALUMINIUM FIN

KITCHEN

DINING

### TYPE (1+1)b1 #01-14

53 sq m

LEGEND: Fr - FRIDGE DB - DISTRIBUTION BOARD W/D - WASHER CUM DRYER AC - AIRCON LEDGE PES - PRIVATE ENCLOSED SPACE

| BLK 30      | BLK 28 | BLK 26 |
|-------------|--------|--------|
| 30 31 32 33 | 27 24  | 23 20  |
| 29 28 35 34 | 26 25  | 22 21  |