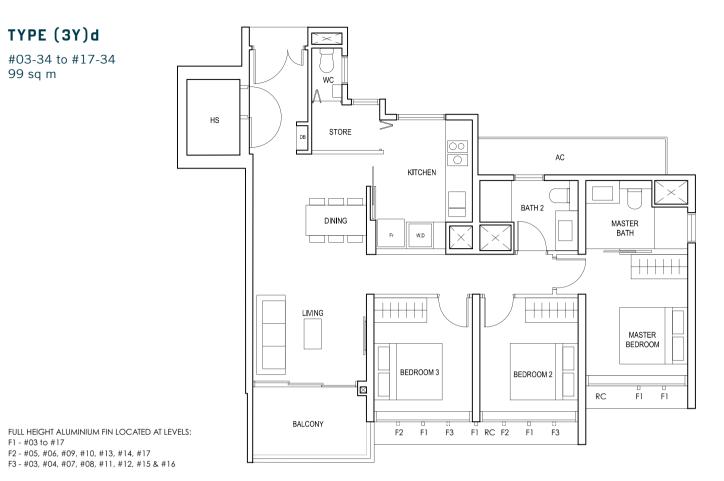

to #18

F2 - #02, #05, #06, #09, #10, #13, #14, #17 & #18 F3 - #03, #04, #07, #08, #11, #12, #15 & #16

LEGEND:
Fr - FRIDGE DB - DISTRIBUTION BOARD WC - WATER CLOSET W - WASHER D - DRYER
AC - AIRCON LEDGE PES - PRIVATE ENCLOSED SPACE RC - REINFORCED CONCRETE LEDGE HS - HOUSEHOLD SHELTER

\* AREA INCLUDES AIRCON (AC) LEDGE, BALCONY AND PRIVATE ENCLOSED SPACE (PES).

\* THE BALCONY/PRIVATE ENCLOSED SPACE (PES) SHALL NOT BE ENCLOSED UNLESS WITH THE APPROVED BALCONY/PES SCREEN. FOR AN ILLUSTRATION OF THE APPROVED BALCONY/PES SCREEN, PLEASE REFER TO THE DIAGRAM ANNEXED HERETO AS "ANNEXURE 1".





BLK 28 BLK 26

08 09 01 02 17 18 10 11

BLK 20

BLK 30

07 06 0504 03 16 15 14 13 12

30 31 32 33 27 24 23 20 29 28 35 34 26 25 22 21

### 3-BEDROOM PREMIUM

### TYPE (3Y)d

#03-34 to #17-34 99 sq m



### TYPE (3Y)e

#01-26 to #18-26 97 sq m



FULL HEIGHT ALUMINIUM PERFORATED SCREEN LOCATED AT LEVELS: S1 - #101, #02, #03, #05, #06, #07, #09, #10, #11, #13, #14, #15, #17 & #18 S2 - #02, #04, #06, #08, #10, #12, #14, #16 & #18

\$3 - #01, #03, #04, #05, #07, #08, #09, #11, #12, #13, #15, #16, #17

FULL HEIGHT ALUMINIUM FIN LOCATED AT LEVELS:

F1 - #01 to #18 F2 - #01, #02, #05, #06, #09, #10, #13, #14, #17 & #18 F3 - #03, #04, #07, #08, #11, #12, #15 & #16

LEGEND:
Fr - FRIDGE DB - DISTRIBUTION BOARD WC - WATER CLOSET W - WASHER D - DRYER
AC - AIRCON LEDGE RC - REINFORCED CONCRETE LEDGE HS - HOUSEHOLD SHELTER

\* AREA INCLUDES AIRCON (AC) LEDGE, BALCONY AND PRIVATE ENCLOSED SPACE (PES).

\* THE BALCONY/PRIVATE ENCLOSED SPACE (PES) SHALL NOT BE ENCLOSED UNLESS WITH THE APPROVED BALCONY/