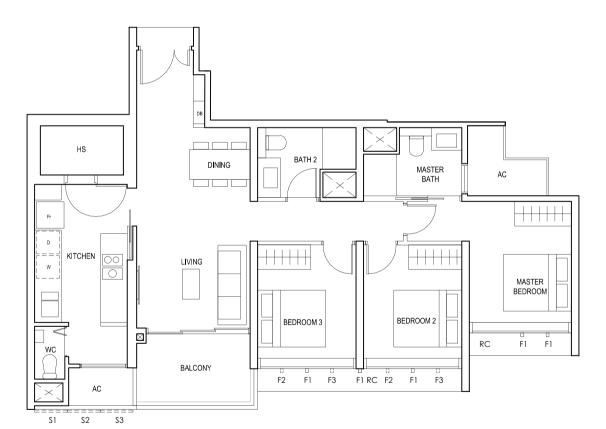

### TYPE (3Y)e

#01-26 to #18-26 97 sq m

FULL HEIGHT ALUMINIUM PERFORATED SCREEN LOCATED AT LEVELS: S1 - #101, #02, #03, #05, #06, #07, #09, #10, #11, #13, #14, #15, #17 & #18 S2 - #02, #04, #06, #08, #10, #12, #14, #16 & #18

\$3 - #01, #03, #04, #05, #07, #08, #09, #11, #12, #13, #15, #16, #17

FULL HEIGHT ALUMINIUM FIN LOCATED AT LEVELS:

F1 - #01 to #18 F2 - #01, #02, #05, #06, #09, #10, #13, #14, #17 & #18 F3 - #03, #04, #07, #08, #11, #12, #15 & #16

LEGEND:
Fr - FRIDGE DB - DISTRIBUTION BOARD WC - WATER CLOSET W - WASHER D - DRYER
AC - AIRCON LEDGE RC - REINFORCED CONCRETE LEDGE HS - HOUSEHOLD SHELTER

\* AREA INCLUDES AIRCON (AC) LEDGE, BALCONY AND PRIVATE ENCLOSED SPACE (PES).

\* THE BALCONY/PRIVATE ENCLOSED SPACE (PES) SHALL NOT BE ENCLOSED UNLESS WITH THE APPROVED BALCONY/PES SCREEN. FOR AN ILLUSTRATION OF THE APPROVED BALCONY/PES SCREEN, PLEASE REFER TO THE DIAGRAM ANNEXED HERETO AS "ANNEXURE 1".