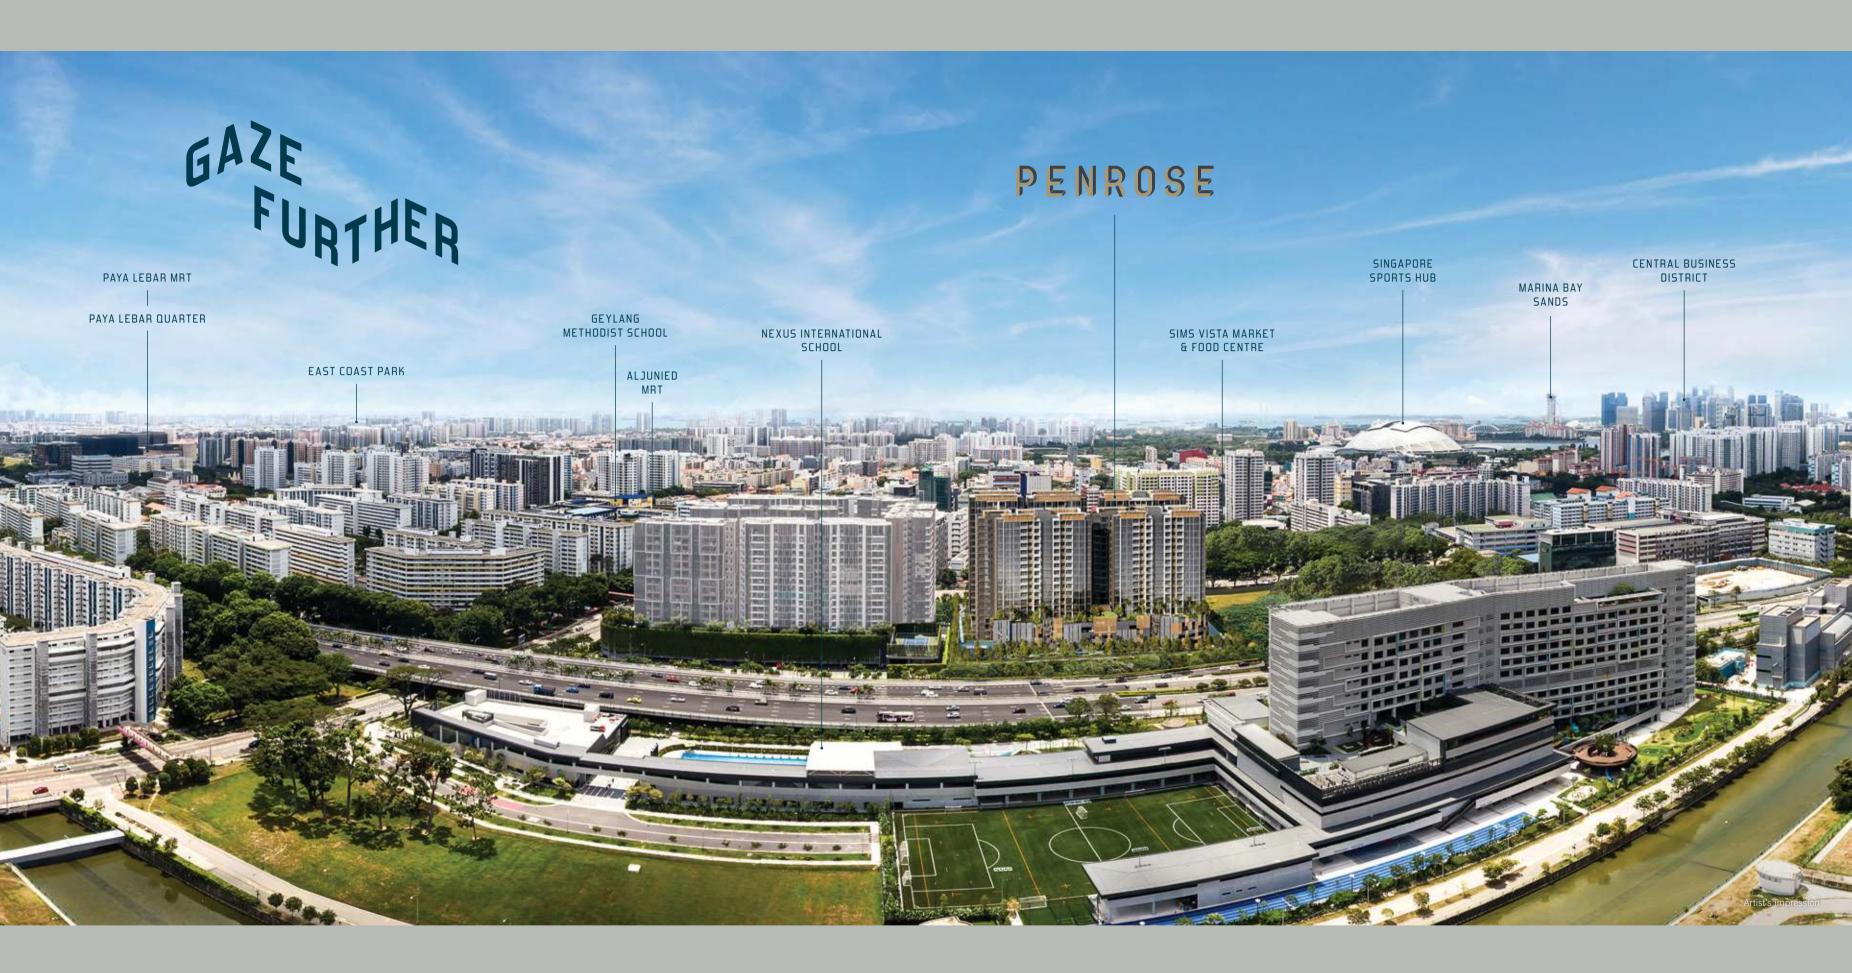

### ON THE FRINGE OF URBAN VIGOUR

Bask in the buzz of the city at a comfortable distance. Located in District 14, known as the Rest of Central Region (RCR) of Singapore, Penrose offers you proximate connectivity without the intrusive bustle of metropolitan life.

### A NETWORK OF BRISK CONNECTIVITY

With Aljunied MRT Station just a short stroll away, you can find unhurried relaxation in every outing. You are merely stops away from major interchanges, granting you fuss-free transfers to all train lines.