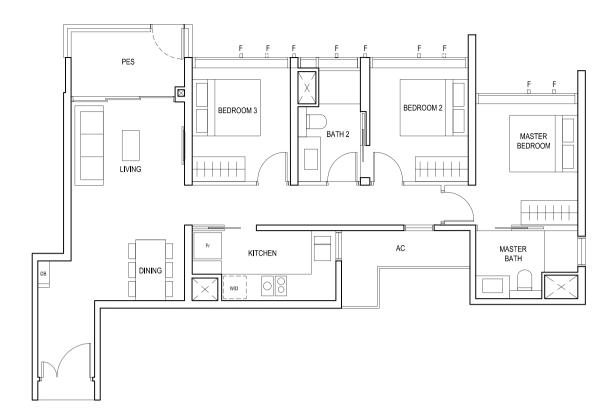

### COSINESS IN ALL CORNERS

Wake up and wind down with all the comforts you need. With one to four-bedroom units available, Penrose is a perfect fit for any family.

Bedrooms are crafted functionally with space in mind, filled with smart storage shelves and compartments for organising without cluttering.