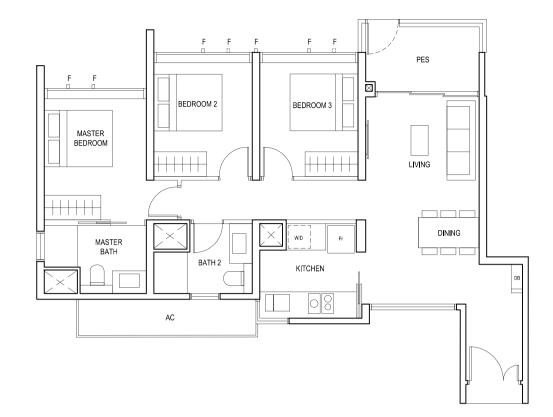

### TYPE (4)al

#01-03 #01-12

129 sq m

TYPE(4)a #02-03 to #18-03

#02-12 to #18-12

129 sq m

BLK 30 BLK 28 BLK 26 F - FULL HEIGHT ALUMINIUM FIN 30 31 32 33 27 24 23 20 29 28 35 34 26 25 22 21

LEGEND:
Fr - FRIDGE DB - DISTRIBUTION BOARD WC - WATER CLOSET W - WASHER D - DRYER
AC - AIRCON LEDGE PES - PRIVATE ENCLOSED SPACE HS - HOUSEHOLD SHELTER

\* AREA INCLUDES AIRCON (AC) LEDGE, BALCONY AND PRIVATE ENCLOSED SPACE (PES).
\* THE BALCONY/PRIVATE ENCLOSED SPACE (PES) SHALL NOT BE ENCLOSED UNLESS WITH THE APPROVED BALCONY/PES SCREEN. FOR AN ILLUSTRATION OF THE APPROVED BALCONY/PES SCREEN, PLEASE REFER TO THE DIAGRAM ANNEXED HERETO AS "ANNEXURE 1".