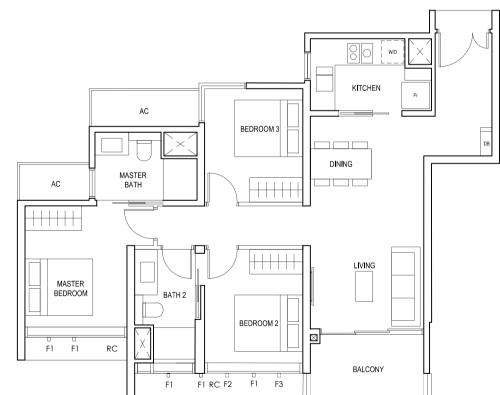

### COSINESS IN ALL CORNERS

Wake up and wind down with all the comforts you need. With one to four-bedroom units available, Penrose is a perfect fit for any family.

Bedrooms are crafted functionally with space in mind, filled with smart storage shelves and compartments for organising without cluttering.