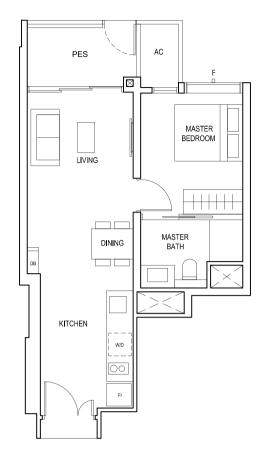

Y AND PRIVATE ENCLOSED SPACE (PES).
\* THE BALCONY/PRIVATE ENCLOSED SPACE (PES) SHALL NOT BE ENCLOSED UNLESS WITH THE APPROVED BALCONY/PES SCREEN. FOR AN ILLUSTRATION OF THE APPROVED BALCONY/PES SCREEN, PLEASE REFER TO THE DIAGRAM ANNEXED HERETO AS "ANNEXURE 1".





| BLK 30      | BLK 28           | BLŁ | < : |
|-------------|------------------|-----|-----|
| 30 31 32 33 | 27 24            | 23  | 20  |
| 29 28 35 34 | <u>L</u> 26   25 | 22  | 2   |









#01-04 #01-13 44 sq m





### TYPE (1)b

#02-04 to #18-04 #02-13 to #18-13 44 sq m



BLK 28 BLK 26 BLK 30 30 31 32 33 27 24 23 20 29 28 35 34 26 25 22 21

LEGEND:
Fr - FRIDGE DB - DISTRIBUTION BOARD W/D - WASHER CUM DRYER
AC - AIRCON LEDGE PES - PRIVATE ENCLOSED SPACE RC - REINFORCED CONCRETE LEDGE

### TYPE (1)c1

#01-32 48 sq m



F - FULL HEIGHT ALUMINIUM FIN

F - FULL HEIGHT ALUMINIUM FIN

### TYPE (1)d1

#05-09 #05-18 46 sq m





BLK 30 BLK 28 BLK 26 30 31 32 33 27 24 23 20 29 28 35 34 26 25 22 21

LEGEND: Fr - FRIDGE DB - DISTRIBUTION BOARD W/D - WASHER CUM DRYER AC - AIRCON LEDGE PES - PRIVATE ENCLOSED SPACE

\* AREA INCLUDES AIRCON (AC) LEDGE, BALCONY AND PRIVATE ENCLOSED SPACE (PES).
\* THE BALCONY/PRIVATE ENCLOSED SPACE (PES) SHALL NOT BE ENCLOSED UNLESS WITH THE APPROVED BALCONY/PES SCREEN. FOR AN ILLUSTRATION OF THE APPROVED BALCONY/PES SCREEN, PLEASE REFER TO THE DIAGRAM ANNEXED HERETO AS "ANNEXURE 1".





BATH 1

F - FULL HEIGHT ALUMINIUM FIN



KITCHEN

DINING

### TYPE (1+1)b1 #01-14

53 sq m



LEGEND: Fr - FRIDGE DB - DISTRIBUTION BOARD W/D - WASHER CUM DRYER AC - AIRCON LEDGE PES - PRIVATE ENCLO