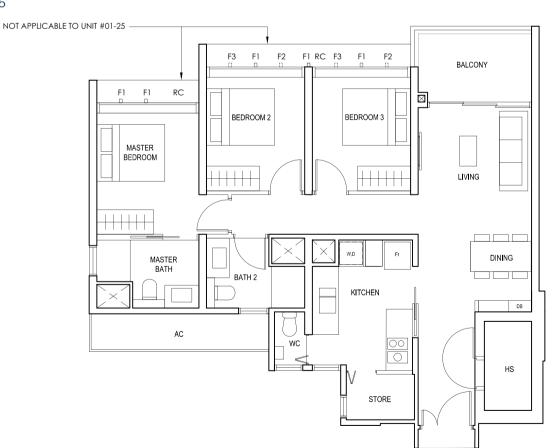

### TYPE (1)a1

#01-05 45 sq m

S - FULL HEIGHT ALUMINIUM PERFORATED SCREEN

### TYPE (1)a

#02-05 to #18-05 45 sq m

LEGEND:
Fr - FRIDGE DB - DISTRIBUTION BOARD W/D - WASHER CUM DRYER
AC - AIRCON LEDGE PES - PRIVATE ENCLOSED SPACE RC - REINFORCED CONCRETE LEDGE

\* AREA INCLUDES AIRCON (AC) LEDGE, BALCONY AND PRIVATE ENCLOSED SPACE (PES).
\* THE BALCONY/PRIVATE ENCLOSED SPACE (PES) SHALL NOT BE ENCLOSED UNLESS WITH THE APPROVED BALCONY/PES SCREEN. FOR AN ILLUSTRATION OF THE APPROVED BALCONY/PES SCREEN, PLEASE REFER TO THE DIAGRAM ANNEXED HERETO AS "ANNEXURE 1".