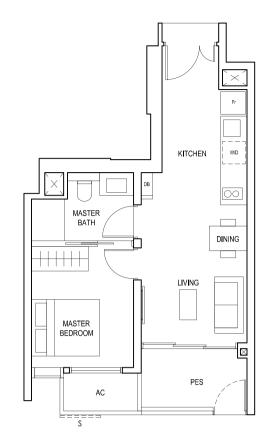

### TYPE (1)a1

#01-05 45 sq m

S - FULL HEIGHT ALUMINIUM PERFORATED SCREEN

### TYPE (1)a

#02-05 to #18-05 45 sq m

LEGEND:
Fr - FRIDGE DB - DISTRIBUTION BOARD W/D - WASHER CUM DRYER
AC - AIRCON LEDGE PES - PRIVATE ENCLOSED SPACE RC - REINFORCED CONCRETE LEDGE

\* AREA INCLUDES AIRCON (AC) LEDGE, BALCONY AND PRIVATE ENCLOSED SPACE (PES).
\* THE BALCONY/PRIVATE ENCLOSED SPACE (PES) SHALL NOT BE ENCLOSED UNLESS WITH THE APPROVED BALCONY/PES SCREEN. FOR AN ILLUSTRATION OF THE APPROVED BALCONY/PES SCREEN, PLEASE REFER TO THE DIAGRAM ANNEXED HERETO AS "ANNEXURE 1".