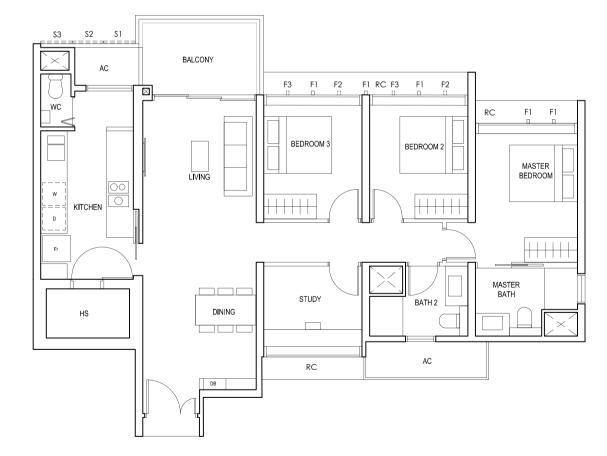

### 3-BEDROOM

(with Study)

### TYPE (3+1)a1

TYPE (3+1)a

#02-07 to #18-07

110 sq m

#01-07 110 sq m

### FULL HEIGHT ALUMINIUM FIN LOCATED AT LEVELS:

F1 - #02 to #18

F2 - #02, #05, #06, #09, #10, #13, #14, #17 & #18 F3 - #03, #04, #07, #08, #11, #12, #15 & #16

LEGEND:
Fr - FRIDGE DB - DISTRIBUTION BOARD WC - WATER CLOSET W - WASHER D - DRYER
AC - AIRCON LEDGE PES - PRIVATE ENCLOSED SPACE RC - REINFORCED CONCRETE LEDGE HS - HOUSEHOLD SHELTER

\* AREA INCLUDES AIRCON (AC) LEDGE, BALCONY AND PRIVATE ENCLOSED SPACE (PES).

\* THE BALCONY/PRIVATE ENCLOSED SPACE (PES) SHALL NOT BE ENCLOSED UNLESS WITH THE APPROVED BALCONY/PES SCREEN. FOR AN ILLUSTRATION OF THE APPROVED BALCONY/PES SCREEN, PLEASE REFER TO THE DIAGRAM ANNEXED HERETO AS "ANNEXURE 1".

BLK 28 BLK 26

08 09 01 02 17 18 10 11

07 06 0504 03 16 15 14 13 12

30 31 32 33 27 24 23 20

29 28 35 34 26 25 22 21

BLK 20

BLK 30

(with Studu)