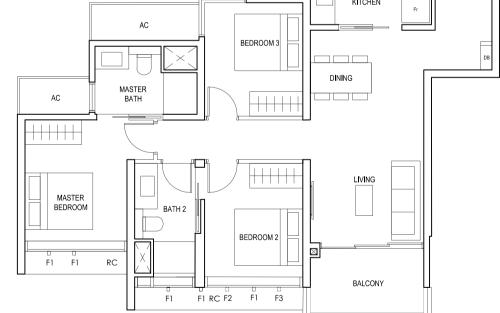

### COSINESS IN ALL CORNERS

Wake up and wind down with all the comforts you need. With one to four-bedroom units available, Penrose is a perfect fit for any family.

Bedrooms are crafted functionally with space in mind, filled with smart storage shelves and compartments for organising without cluttering.