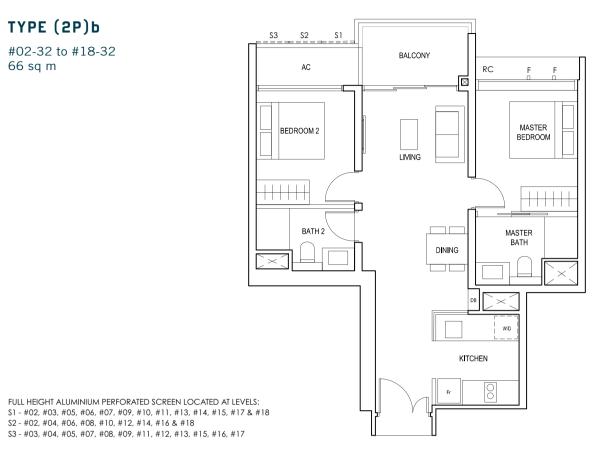

, #05, #06, #07, #09, #10, #11, #13, #14, #15, #17 & #18

\$2 - #02, #04, #06, #08, #10, #12, #14, #16 & #18 \$3 - #03, #04, #05, #07, #08, #09, #11, #12, #13, #15, #16, #17

F - FULL HEIGHT ALUMINIUM FIN

LEGEND:
Fr - FRIDGE DB - DISTRIBUTION BOARD W/D - WASHER CUM DRYER
AC - AIRCON LEDGE PES - PRIVATE ENCLOSED SPACE RC - REINFORCED CONCRETE LEDGE

\* AREA INCLUDES AIRCON (AC) LEDGE, BALCONY AND PRIVATE ENCLOSED SPACE (PES).

\* THE BALCONY/PRIVATE ENCLOSED SPACE (PES) SHALL NOT BE ENCLOSED UNLESS WITH THE APPROVED BALCONY/PES SCREEN. FOR AN ILLUSTRATION OF THE APPROVED BALCONY/PES SCREEN, PLEASE REFER TO THE DIAGRAM ANNEXED HERETO AS "ANNEXURE 1".



BLK 30 BLK 28 BLK 26 30 31 32 33 27 24 23 20 29 28 35 34 26 25 22 21





### 2-BEDROOM PREMIUM

### TYPE (2P)b

#02-32 to #18-32 66 sq m



F - FULL HEIGHT ALUMINIUM FIN

### TYPE (2P)c

#03-35 to #17-35 65 sq m



FULL HEIGHT ALUMINIUM PERFORATED SCREEN LOCATED AT LEVELS: \$1 - #03, #05, #06, #07, #09, #10, #11, #13, #14, #15 & #17

\$2 - #04, #06, #08, #10, #12, #14 & #16 \$3 - #03, #04, #05, #07, #08, #09, #11, #12, #13, #15, #16, #17

F - FULL HEIGHT ALUMINIUM FIN

LEGEND:
Fr - FRIDGE DB - DISTRIBUTION BOARD W/D - WASHER CUM DRYER
AC - AIRCON LEDGE RC - REINFORCED CONCRETE LEDGE

\* AREA INCLUDES AIRCON (AC) LEDGE, BALCONY AND PRIVATE ENCLOSED SPACE (PES).

\* THE BALCONY/PRIVATE ENCLOSED SPACE (PES) SHALL NOT BE ENCLOSED UNLESS WITH THE APPROVED BALCONY/PES SCREEN. FOR AN ILLUSTRATION OF THE APPROVED BALCONY/PES SCREEN, PLEASE REFER TO THE DIAGRAM ANNEXED HERETO AS "ANNEXURE 1".





BLK 28 BLK 26

08 09 01 02 17 18 10