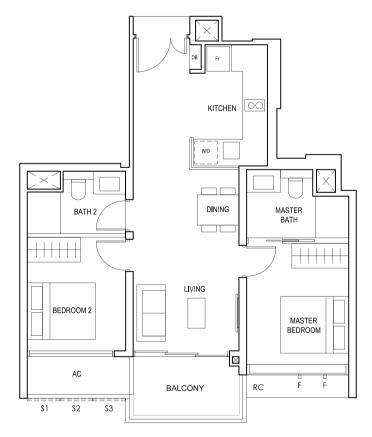

### TYPE (1)a1

#01-05 45 sq m

S - FULL HEIGHT ALUMINIUM PERFORATED SCREEN

### TYPE (1)a

#02-05 to #18-05 45 sq m

LEGEND:
Fr - FRIDGE DB - DISTRIBUTION BOARD W/D - WASHER CUM DRYER
AC - AIRCON LEDGE PES - PRIVATE ENCLOSED SPACE RC - REINFORCED CONCRETE LEDGE

\* AREA INCLUDES AIRCON (AC) LEDGE, BALCONY AND PRIVATE ENCLOSED SPACE (PES).
\* THE BALCONY/PRIVATE ENCLOSED SPACE (PES) SHALL NOT BE ENCLOSED UNLESS WITH THE APPROVED BALCONY/PES SCREEN. FOR AN ILLUSTRATION OF THE APPROVED BALCONY/PES SCREEN, PLEASE REFER TO THE DIAGRAM ANNEXED HERETO AS "ANNEXURE 1".