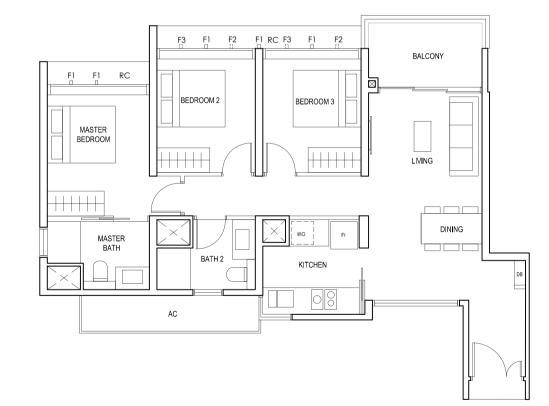

### TYPE (1)a1

#01-05 45 sq m

S - FULL HEIGHT ALUMINIUM PERFORATED SCREEN

### TYPE (1)a

#02-05 to #18-05 45 sq m

LEGEND:
Fr - FRIDGE DB - DISTRIBUTION BOARD W/D - WASHER CUM DRYER
AC - AIRCON LEDGE PES - PRIVATE ENCLOSED SPACE RC - REINFORCED CONCRETE LEDGE

\* AREA INCLUDES AIRCON (AC) LEDGE, BALCONY AND PRIVATE ENCLOSED SPACE (PES).
\* THE BALCONY/PRIVATE ENCLOSED SPACE (PES) SHALL NOT BE ENCLOSED UNLESS WITH THE APPROVED BALCONY/PES SCREEN. FOR AN ILLUSTRATION OF THE APPROVED BALCONY/PES SCREEN, PLEASE REFER TO THE DIAGRAM ANNEXED HERETO AS "ANNEXURE 1".