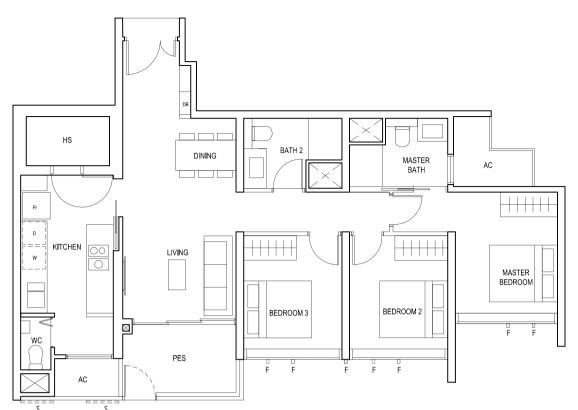

### TYPE (3Y)b

#02-23 to #18-23 #01-25 to #18-25 98 sq m

FULL HEIGHT ALUMINIUM FIN LOCATED AT LEVELS:

F1 - #01 to #18 F2 - #01, #02, #05, #06, #09, #10, #13, #14, #17 & #18 F3 - #03, #04, #07, #08, #11, #12, #15 & #16

LEGEND:
Fr - FRIDGE DB - DISTRIBUTION BOARD WC - WATER CLOSET W - WASHER D - DRYER
AC - AIRCON LEDGE PES - PRIVATE ENCLOSED SPACE RC - REINFORCED CONCRETE LEDGE HS - HOUSEHOLD SHELTER

\* AREA INCLUDES AIRCON (AC) LEDGE, BALCONY AND PRIVATE ENCLOSED SPACE (PES).

\* THE BALCONY/PRIVATE ENCLOSED SPACE (PES) SHALL NOT BE ENCLOSED UNLESS WITH THE APPROVED BALCONY/PES SCREEN. FOR AN ILLUSTRATION OF THE APPROVED BALCONY/PES SCREEN, PLEASE REFER TO THE DIAGRAM ANNEXED HERETO AS "ANNEXURE 1".