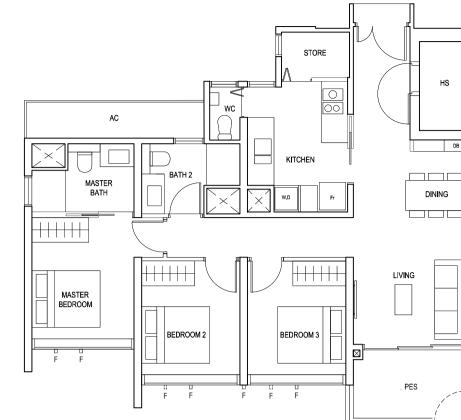

### TYPE (1)a1

#01-05 45 sq m

S - FULL HEIGHT ALUMINIUM PERFORATED SCREEN

### TYPE (1)a

#02-05 to #18-05 45 sq m

LEGEND:
Fr - FRIDGE DB - DISTRIBUTION BOARD W/D - WASHER CUM DRYER
AC - AIRCON LEDGE PES - PRIVATE ENCLOSED SPACE RC - REINFORCED CONCRETE LEDGE

\* AREA INCLUDES AIRCON (AC) LEDGE, BALCONY AND PRIVATE ENCLOSED SPACE (PES).
\* THE BALCONY/PRIVATE ENCLOSED SPACE (PES) SHALL NOT BE ENCLOSED UNLESS WITH THE APPROVED BALCONY/PES SCREEN. FOR AN ILLUSTRATION OF THE APPROVED BALCONY/PES SCREEN, PLEASE REFER TO THE DIAGRAM ANNEXED HERETO AS "ANNEXURE 1".