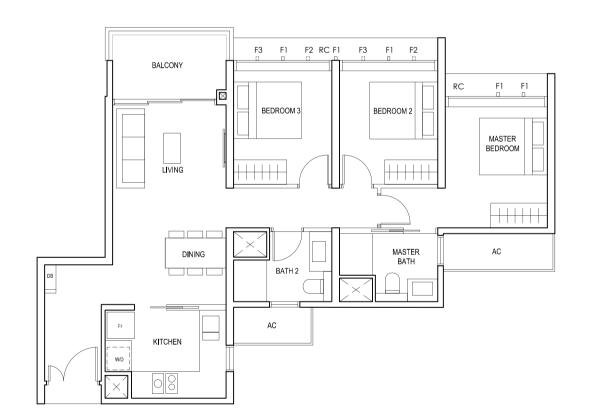

### TYPE (3)a1

#05-17 87 sq m

F - FULL HEIGHT ALUMINIUM FIN

### TYPE (3)a

#06-17 to #18-17 87 sq m

FULL HEIGHT ALUMINIUM FIN LOCATED AT LEVELS:

F1 - #06 to #18 F2 - #06, #09, #10, #13, #14, #17 & #18 F3 - #07, #08, #11, #12, #15 & #16

LEGEND:
Fr - FRIDGE DB - DISTRIBUTION BOARD W/D - WASHER CUM DRYER
AC - AIRCON LEDGE PES - PRIVATE ENCLOSED SPACE RC - REINFORCED CONCRETE LEDGE

\* AREA INCLUDES AIRCON (AC) LEDGE, BALCONY AND PRIVATE ENCLOSED SPACE (PES).

\* THE BALCONY/PRIVATE ENCLOSED SPACE (PES) SHALL NOT BE ENCLOSED UNLESS WITH THE APPROVED BALCONY/PES SCREEN. FOR AN ILLUSTRATION OF THE APPROVED BALCONY/PES SCREEN, PLEASE REFER TO THE DIAGRAM ANNEXED HERETO AS "ANNEXURE 1".