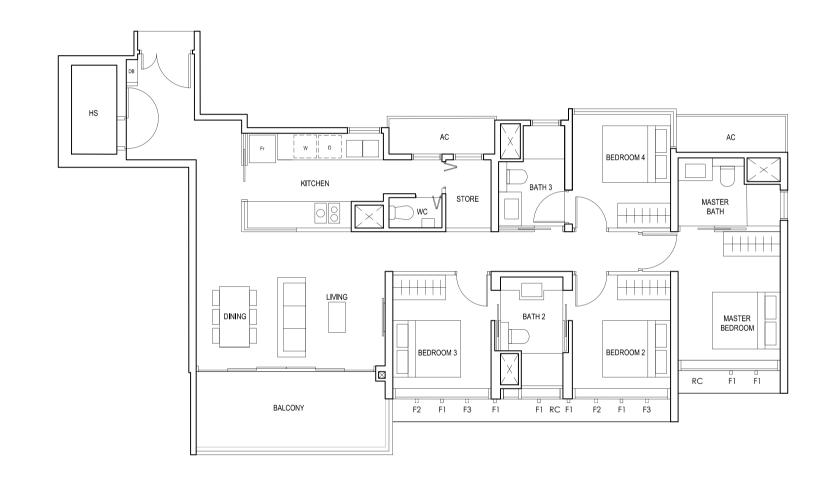

BLK 28 BLK 26

TYPE (3Y)al

#01-16

102 sq m

TYPE (3Y)b #02-22 to #18-22 98 sq m

F - FULL HEIGHT ALUMINIUM FIN

08 09 01 02 17 18 10 11 07 06 0504 03 16 15 14 13 12 BLK 20

BLK 30 BLK 28 BLK 26 30 31 32 33 27 24 23 20 29 28 35 34 26 25 22 21

### TYPE (3Y)a

#02-16 to #18-16 102 sq m

FULL HEIGHT ALUMINIUM FIN LOCATED AT LEVELS:

F1 - #02 to #18 F2 - #02, #05, #06, #09, #10, #13, #14, #17 & #18 F3 - #03, #04, #07, #08, #11, #12, #15 & #16

LEGEND:
Fr - FRIDGE DB - DISTRIBUTION BOARD WC - WATER CLOSET W - WASHER D - DRYER
AC - AIRCON LEDGE PES - PRIVATE ENCLOSED SPACE RC - REINFORCED CONCRETE LEDGE HS - HOUSEHOLD SHELTER