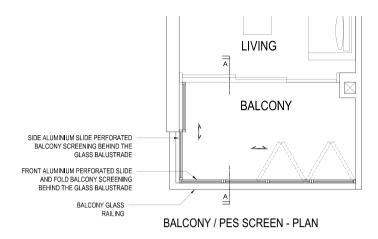

### **ANNEXURE 1**

### APPROVED SCREEN FOR BALCONY AND PRIVATE ENCLOSED SPACE (PES)

BALCONY / PES SCREEN - FRONT ELEVATION (External View)

- NOTES:

  1. THE BALCONY / PES SHALL NOT BE ENCLOSED UNLESS WITH THE APPROVED SCREEN AS SHOWN ABOVE ("APPROVED SCREEN");

  2. BALCONY/ PES SCREEN IS NOT PROVIDED. THE COST OF SCREEN AND INSTALLATION OF THE APPROVED SCREEN SHALL BE BORNE BY THE PURCHASER; AND

  3. ON-SITE VERIFICATION IS NECESSARY TO OBTAIN ACTUAL MEASUREMENTS PRIOR TO FABRICATION AND INSTALLATION OF THE APPROVED SCREEN.
- EQ EQUIDISTANT