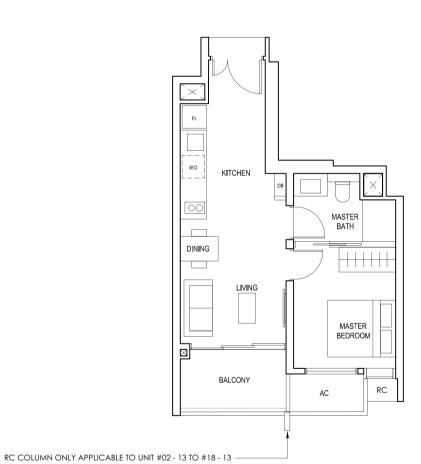

### TYPE (1)a1

#01-05 45 sq m

S - FULL HEIGHT ALUMINIUM PERFORATED SCREEN

### TYPE (1)a

#02-05 to #18-05 45 sq m

LEGEND:
Fr - FRIDGE DB - DISTRIBUTION BOARD W/D - WASHER CUM DRYER
AC - AIRCON LEDGE PES - PRIVATE ENCLOSED SPACE RC - REINFORCED CONCRETE LEDGE

\* AREA INCLUDES AIRCON (AC) LEDGE, BALCONY AND PRIVATE ENCLOSED SPACE (PES).
\* THE BALCONY/PRIVATE ENCLOSED SPACE (PES) SHALL NOT BE ENCLOSED UNLESS WITH THE APPROVED BALCONY/PES SCREEN. FOR AN ILLUSTRATION OF THE APPROVED BALCONY/PES SCREEN, PLEASE REFER TO THE DIAGRAM ANNEXED HERETO AS "ANNEXURE 1".