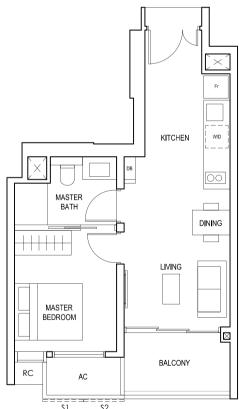

### TYPE (1)b

#02-04 to #18-04 #02-13 to #18-13 44 sq m

BLK 28 BLK 26 BLK 30 30 31 32 33 27 24 23 20 29 28 35 34 26 25 22 21

LEGEND:
Fr - FRIDGE DB - DISTRIBUTION BOARD W/D - WASHER CUM DRYER
AC - AIRCON LEDGE PES - PRIVATE ENCLOSED SPACE RC - REINFORCED CONCRETE LEDGE