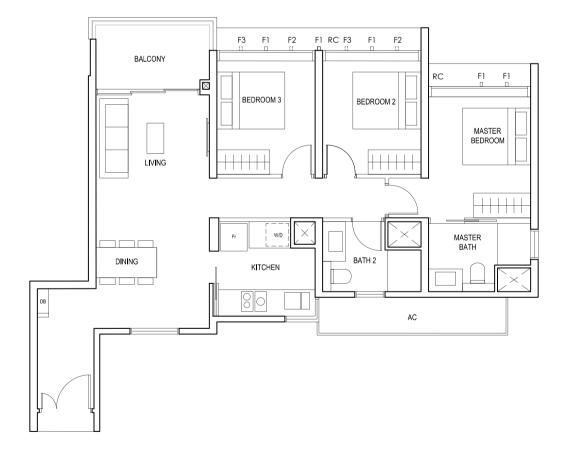

### TYPE (1)b

#02-04 to #18-04 #02-13 to #18-13 44 sq m

BLK 28 BLK 26 BLK 30 30 31 32 33 27 24 23 20 29 28 35 34 26 25 22 21

LEGEND:
Fr - FRIDGE DB - DISTRIBUTION BOARD W/D - WASHER CUM DRYER
AC - AIRCON LEDGE PES - PRIVATE ENCLOSED SPACE RC - REINFORCED CONCRETE LEDGE