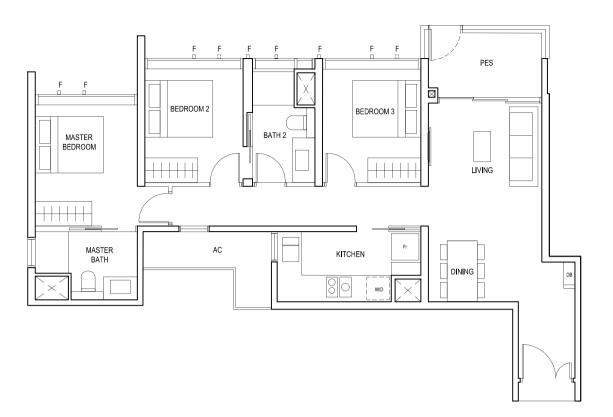

### TYPE (1)b

#02-04 to #18-04 #02-13 to #18-13 44 sq m

BLK 28 BLK 26 BLK 30 30 31 32 33 27 24 23 20 29 28 35 34 26 25 22 21

LEGEND:
Fr - FRIDGE DB - DISTRIBUTION BOARD W/D - WASHER CUM DRYER
AC - AIRCON LEDGE PES - PRIVATE ENCLOSED SPACE RC - REINFORCED CONCRETE LEDGE