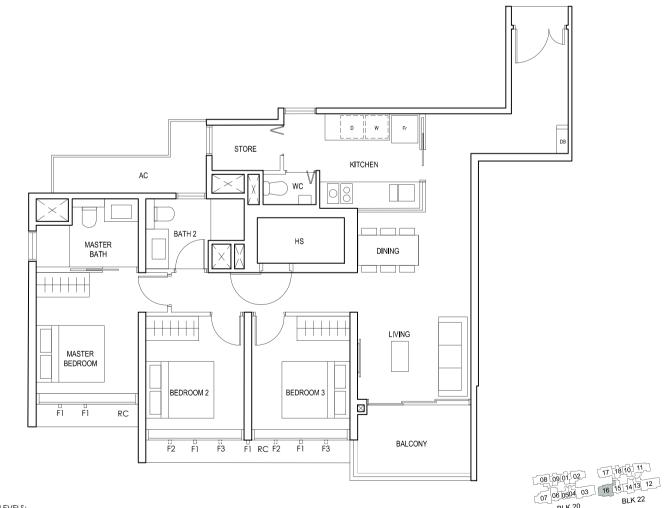

### TYPE (1)a1

#01-05 45 sq m

S - FULL HEIGHT ALUMINIUM PERFORATED SCREEN

### TYPE (1)a

#02-05 to #18-05 45 sq m

LEGEND:
Fr - FRIDGE DB - DISTRIBUTION BOARD W/D - WASHER CUM DRYER
AC - AIRCON LEDGE PES - PRIVATE ENCLOSED SPACE RC - REINFORCED CONCRETE LEDGE

\* AREA INCLUDES AIRCON (AC) LEDGE, BALCONY AND PRIVATE ENCLOSED SPACE (PES).
\* THE BALCONY/PRIVATE ENCLOSED SPACE (PES) SHALL NOT BE ENCLOSED UNLESS WITH THE APPROVED BALCONY/PES SCREEN. FOR AN ILLUSTRATION OF THE APPROVED BALCONY/PES SCREEN, PLEASE REFER TO THE DIAGRAM ANNEXED HERETO AS "ANNEXURE 1".