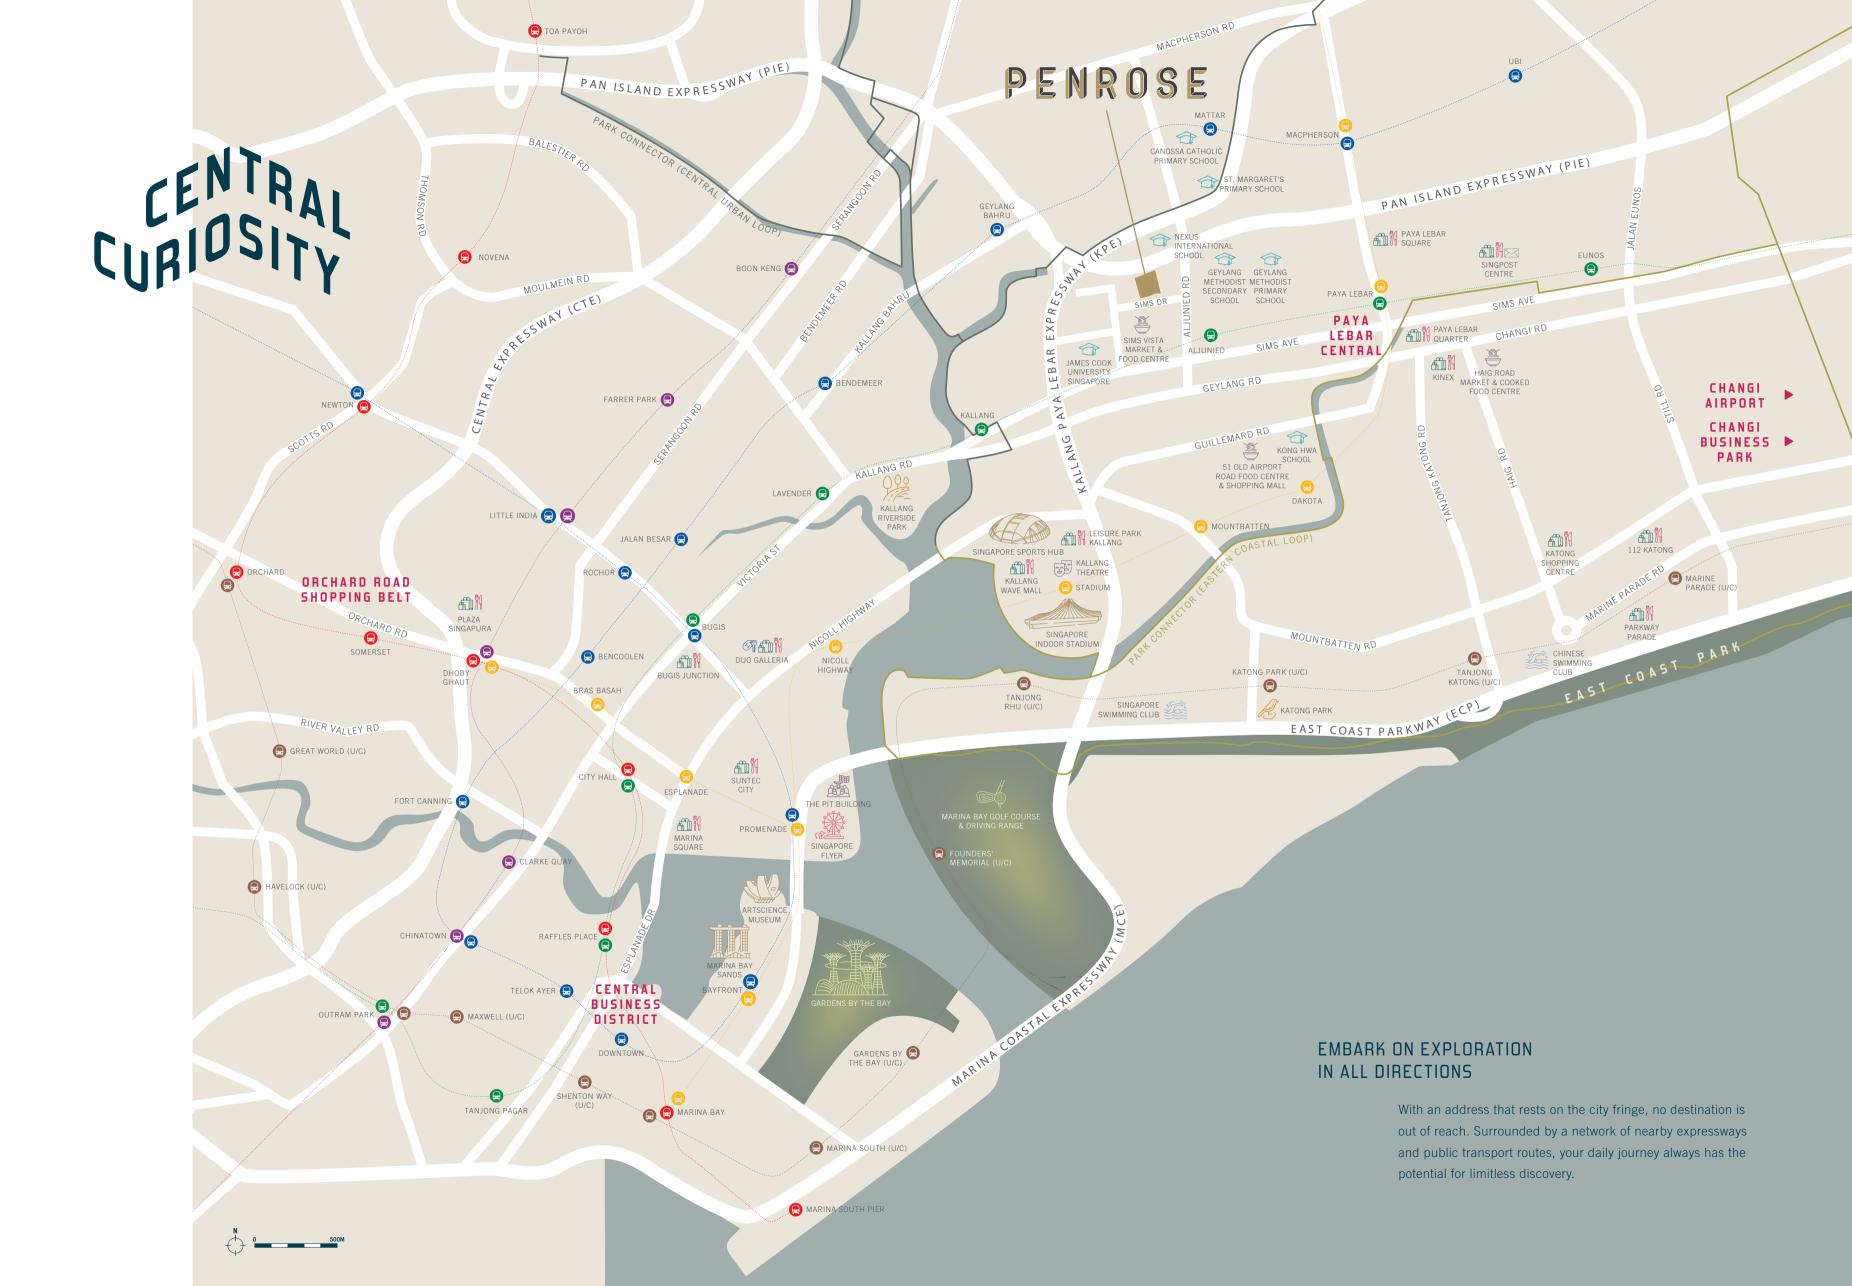

### ON THE FRINGE OF URBAN VIGOUR

Bask in the buzz of the city at a comfortable distance. Located in District 14, known as the Rest of Central Region (RCR) of Singapore, Penrose offers you proximate connectivity without the intrusive bustle of metropolitan life.

### A BLOOMING TRANSFORMATION UNDERWAY

Rejuvenation of the Kallang River precinct is on the horizon. Picture an invigorated waterfront with new walkways and cycling routes, and the ever-evolving vibrancy of Kampong Bugis as a recreational hub for culture, food and entertainment, while buttressing active mobility and environmental sustainability.

### ROAM FREELY IN THE CURRENT OF NATURE

Venture into green corridors and seaside retreats galore with the proximity of East Coast Park. Groomed for nature enthusiasts and active lifestyles, it is a sanctuary that always offers a breath of fresh air.

### A NETWORK OF BRISK CONNECTIVITY

With Aljunied MRT Station just a short stroll away, you can find unhurried relaxation in every outing. You are merely stops away from major interchanges, granting you fuss-free transfers to all train lines.