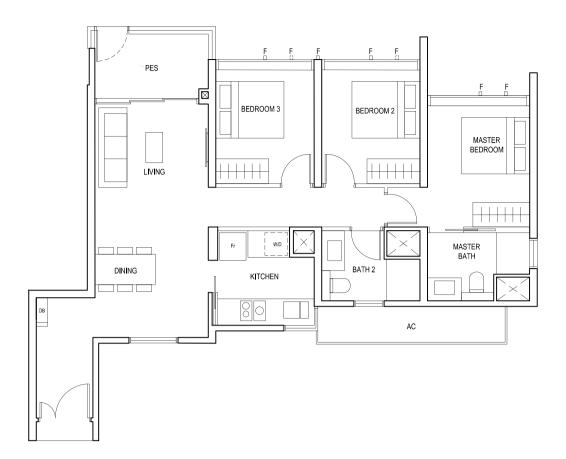

### TYPE (1)a1

#01-05 45 sq m

S - FULL HEIGHT ALUMINIUM PERFORATED SCREEN

### TYPE (1)a

#02-05 to #18-05 45 sq m

LEGEND:
Fr - FRIDGE DB - DISTRIBUTION BOARD W/D - WASHER CUM DRYER
AC - AIRCON LEDGE PES - PRIVATE ENCLOSED SPACE RC - REINFORCED CONCRETE LEDGE

\* AREA INCLUDES AIRCON (AC) LEDGE, BALCONY AND PRIVATE ENCLOSED SPACE (PES).
\* THE BALCONY/PRIVATE ENCLOSED SPACE (PES) SHALL NOT BE ENCLOSED UNLESS WITH THE APPROVED BALCONY/PES SCREEN. FOR AN ILLUSTRATION OF THE APPROVED BALCONY/PES SCREEN, PLEASE REFER TO THE DIAGRAM ANNEXED HERETO AS "ANNEXURE 1".