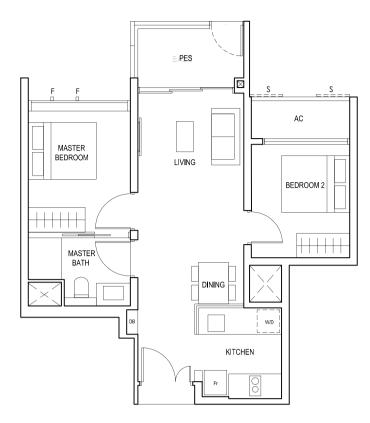

### TYPE (1)a

#02-05 to #18-05 45 sq m

LEGEND:
Fr - FRIDGE DB - DISTRIBUTION BOARD W/D - WASHER CUM DRYER
AC - AIRCON LEDGE PES - PRIVATE ENCLOSED SPACE RC - REINFORCED CONCRETE LEDGE

\* AREA INCLUDES AIRCON (AC) LEDGE, BALCONY AND PRIVATE ENCLOSED SPACE (PES).
\* THE BALCONY/PRIVATE ENCLOSED SPACE (PES) SHALL NOT BE ENCLOSED UNLESS WITH THE APPROVED BALCONY/PES SCREEN. FOR AN ILLUSTRATION OF THE APPROVED BALCONY/PES SCREEN, PLEASE REFER TO THE DIAGRAM ANNEXED HERETO AS "ANNEXURE 1".