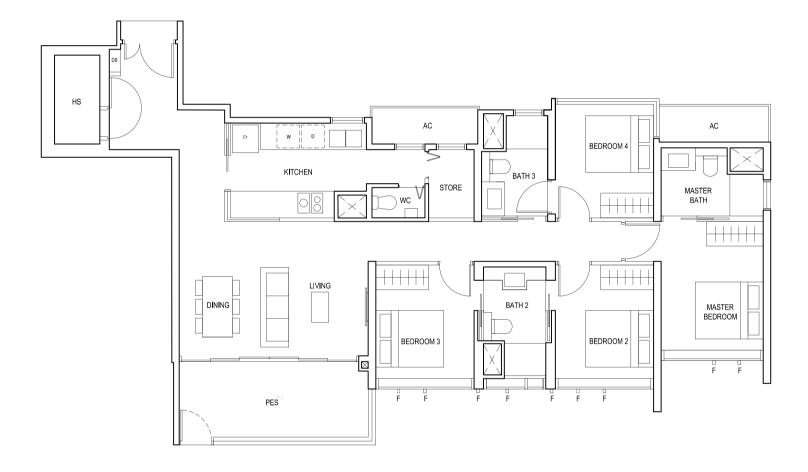

BLK 28 BLK 26

TYPE (3Y)al

#01-16

102 sq m

TYPE (3Y)b #02-22 to #18-22 98 sq m

F - FULL HEIGHT ALUMINIUM FIN

08 09 01 02 17 18 10 11 07 06 0504 03 16 15 14 13 12 BLK 20

BLK 30 BLK 28 BLK 26 30 31 32 33 27 24 23 20 29 28 35 34 26 25 22 21

### TYPE (3Y)a

#02-16 to #18-16 102 sq m

FULL HEIGHT ALUMINIUM FIN LOCATED AT LEVELS:

F1 - #02 to #18 F2 - #02, #05, #06, #09, #10, #13, #14, #17 & #18 F3 - #03, #04, #07, #08, #11, #12, #15 & #16

LEGEND:
Fr - FRIDGE DB - DISTRIBUTION BOARD WC - WATER CLOSET W - WASHER D - DRYER
AC - AIRCON LEDGE PES - PRIVATE ENCLOSED SPACE RC - REINFORCED CONCRETE LEDGE HS - HOUSEHOLD SHELTER