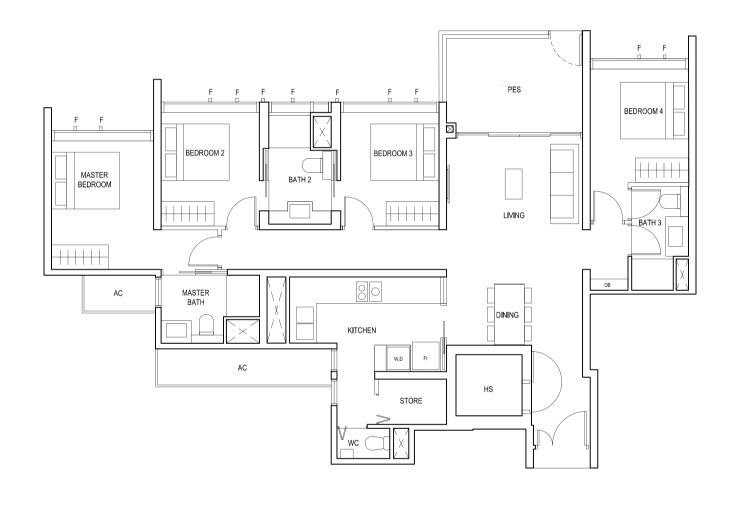

### COSINESS IN ALL CORNERS

Wake up and wind down with all the comforts you need. With one to four-bedroom units available, Penrose is a perfect fit for any family.

Bedrooms are crafted functionally with space in mind, filled with smart storage shelves and compartments for organising without cluttering.

### TYPE (1)a1

#01-05 45 sq m

S - FULL HEIGHT ALUMINIUM PERFORATED SCREEN

### TYPE (1)a

#02-05 to #18-05 45 sq m

LEGEND:
Fr - FRIDGE DB - DISTRIBUTION BOARD W/D - WASHER CUM DRYER
AC - AIRCON LEDGE PES - PRIVATE ENCLOSED SPACE RC - REINFORCED CONCRETE LEDGE

\* AREA INCLUDES AIRCON (AC) LEDGE, BALCONY AND PRIVATE ENCLOSED SPACE (PES).
\* THE BALCONY/PRIVATE ENCLOSED SPACE (PES) SHALL NOT BE ENCLOSED UNLESS WITH THE APPROVED BALCONY/PES SCREEN. FOR AN ILLUSTRATION OF THE APPROVED BALCONY/PES SCREEN, PLEASE REFER TO THE DIAGRAM ANNEXED HERETO AS "ANNEXURE 1".