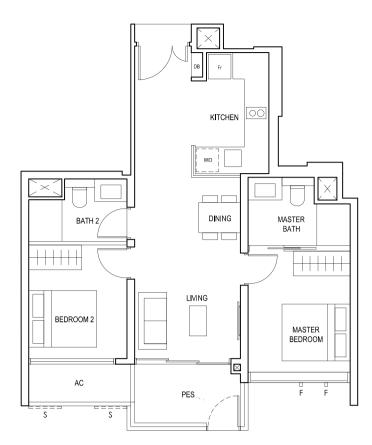

BATH 1

F - FULL HEIGHT ALUMINIUM FIN

KITCHEN

DINING

| BLK 30      | BLK 28 BLK 26 |
|-------------|---------------|
| 30 31 32 33 | 27 24 23 20   |
| 29 28 35 34 | 26 25 22 21   |

KITCHEN

FULL HEIGHT ALUMINIUM PERFORATED SCREEN LOCATED AT LEVELS: \$1 - #06, #07, #09, #10, #11, #13, #14, #15, #17 & #18 \$2 - #06, #08, #10, #12, #14, #16 & #18 \$3 - #07, #08, #09, #11, #12, #13, #15, #16 & #17