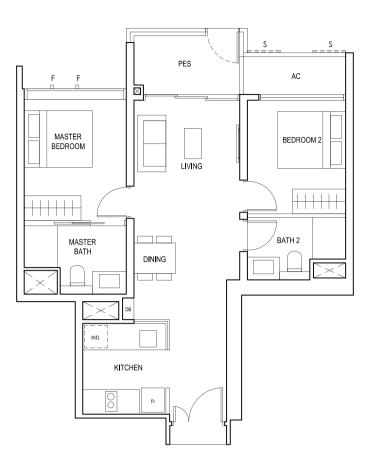

### TYPE (1+1)b1 #01-14

53 sq m

LEGEND: Fr - FRIDGE DB - DISTRIBUTION BOARD W/D - WASHER CUM DRYER AC - AIRCON LEDGE PES - PRIVATE ENCLOSED SPACE

| BLK 30      | BLK 28 | BLK 26 |
|-------------|--------|--------|
| 30 31 32 33 | 27 24  | 23 20  |
| 29 28 35 34 | 26 25  | 22 21  |