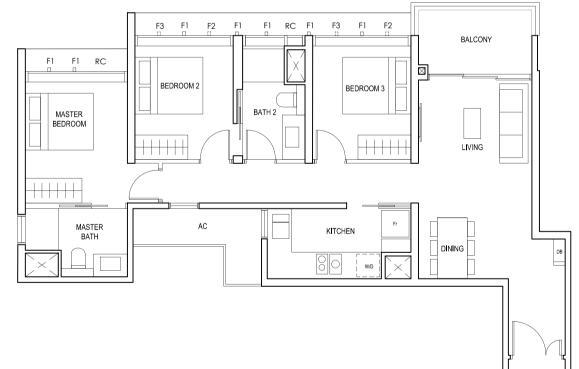

### TYPE (1)a1

#01-05 45 sq m

S - FULL HEIGHT ALUMINIUM PERFORATED SCREEN

### TYPE (1)a

#02-05 to #18-05 45 sq m

LEGEND:
Fr - FRIDGE DB - DISTRIBUTION BOARD W/D - WASHER CUM DRYER
AC - AIRCON LEDGE PES - PRIVATE ENCLOSED SPACE RC - REINFORCED CONCRETE LEDGE

\* AREA INCLUDES AIRCON (AC) LEDGE, BALCONY AND PRIVATE ENCLOSED SPACE (PES).
\* THE BALCONY/PRIVATE ENCLOSED SPACE (PES) SHALL NOT BE ENCLOSED UNLESS WITH THE APPROVED BALCONY/PES SCREEN. FOR AN ILLUSTRATION OF THE APPROVED BALCONY/PES SCREEN, PLEASE REFER TO THE DIAGRAM ANNEXED HERETO AS "ANNEXURE 1".

### TYPE (1)b

#02-04 to #18-04 #02-13 to #18-13 44 sq m

BLK 28 BLK 26 BLK 30 30 31 32 33 27 24 23 20 29 28 35 34 26 25 22 21

LEGEND:
Fr - FRIDGE DB - DISTRIBUTION BOARD W/D - WASHER CUM DRYER
AC - AIRCON LEDGE PES - PRIVATE ENCLOSED SPACE RC - REINFORCED CONCRETE LEDGE

### TYPE (1)d1

#05-09 #05-18 46 sq m

BLK 30 BLK 28 BLK 26 30 31 32 33 27 24 23 20 29 28 35 34 26 25 22 21

LEGEND: Fr - FRIDGE DB - DISTRIBUTION BOARD W/D - WASHER CUM DRYER AC - AIRCON LEDGE PES - PRIVATE ENCLOSED SPACE

BATH 1

F - FULL HEIGHT ALUMINIUM FIN

KITCHEN

DINING

### TYPE (1+1)b1 #01-14

53 sq m

LEGEND: Fr - FRIDGE DB - DISTRIBUTION BOARD W/D - WASHER CUM DRYER AC - AIRCON LEDGE PES - PRIVATE ENCLOSED SPACE

| BLK 30      | BLK 28 | BLK 26 |
|-------------|--------|--------|
| 30 31 32 33 | 27 24  | 23 20  |
| 29 28 35 34 | 26 25  | 22 21  |