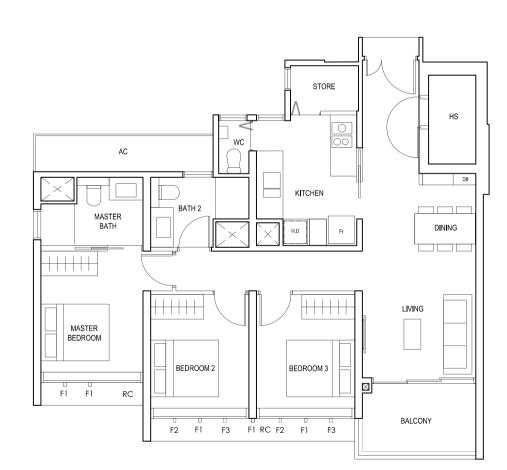

### TYPE (1)a1

#01-05 45 sq m

S - FULL HEIGHT ALUMINIUM PERFORATED SCREEN

### TYPE (1)a

#02-05 to #18-05 45 sq m

LEGEND:
Fr - FRIDGE DB - DISTRIBUTION BOARD W/D - WASHER CUM DRYER
AC - AIRCON LEDGE PES - PRIVATE ENCLOSED SPACE RC - REINFORCED CONCRETE LEDGE

\* AREA INCLUDES AIRCON (AC) LEDGE, BALCONY AND PRIVATE ENCLOSED SPACE (PES).
\* THE BALCONY/PRIVATE ENCLOSED SPACE (PES) SHALL NOT BE ENCLOSED UNLESS WITH THE APPROVED BALCONY/PES SCREEN. FOR AN ILLUSTRATION OF THE APPROVED BALCONY/PES SCREEN, PLEASE REFER TO THE DIAGRAM ANNEXED HERETO AS "ANNEXURE 1".