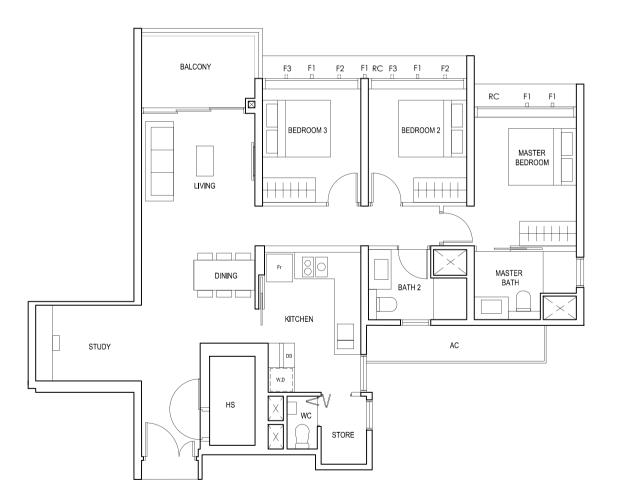

### COSINESS IN ALL CORNERS

Wake up and wind down with all the comforts you need. With one to four-bedroom units available, Penrose is a perfect fit for any family.

Bedrooms are crafted functionally with space in mind, filled with smart storage shelves and compartments for organising without cluttering.