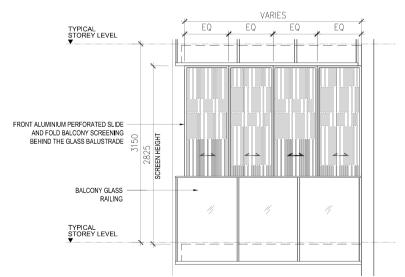

### **ANNEXURE 1**

### APPROVED SCREEN FOR BALCONY AND PRIVATE ENCLOSED SPACE (PES)

BALCONY / PES SCREEN - FRONT ELEVATION (External View)

- NOTES:

  1. THE BALCONY / PES SHALL NOT BE ENCLOSED UNLESS WITH THE APPROVED SCREEN AS SHOWN ABOVE ("APPROVED SCREEN");

  2. BALCONY/ PES SCREEN IS NOT PROVIDED. THE COST OF SCREEN AND INSTALLATION OF THE APPROVED SCREEN SHALL BE BORNE BY THE PURCHASER; AND

  3. ON-SITE VERIFICATION IS NECESSARY TO OBTAIN ACTUAL MEASUREMENTS PRIOR TO FABRICATION AND INSTALLATION OF THE APPROVED SCREEN.
- EQ EQUIDISTANT