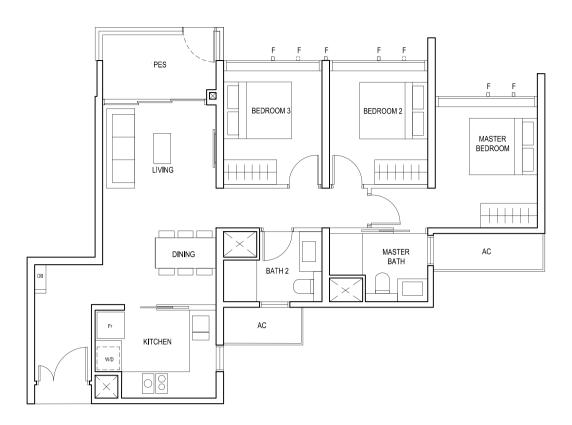

### TYPE (1)a1

#01-05 45 sq m

S - FULL HEIGHT ALUMINIUM PERFORATED SCREEN

### TYPE (1)a

#02-05 to #18-05 45 sq m

LEGEND:
Fr - FRIDGE DB - DISTRIBUTION BOARD W/D - WASHER CUM DRYER
AC - AIRCON LEDGE PES - PRIVATE ENCLOSED SPACE RC - REINFORCED CONCRETE LEDGE

\* AREA INCLUDES AIRCON (AC) LEDGE, BALCONY AND PRIVATE ENCLOSED SPACE (PES).
\* THE BALCONY/PRIVATE ENCLOSED SPACE (PES) SHALL NOT BE ENCLOSED UNLESS WITH THE APPROVED BALCONY/PES SCREEN. FOR AN ILLUSTRATION OF THE APPROVED BALCONY/PES SCREEN, PLEASE REFER TO THE DIAGRAM ANNEXED HERETO AS "ANNEXURE 1".