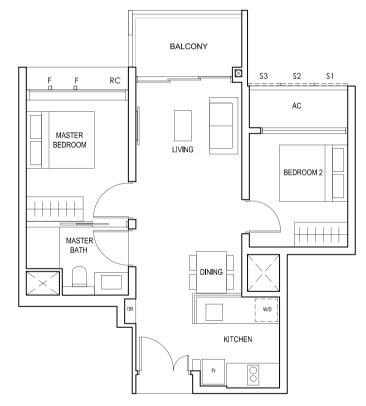

### TYPE (2+1)a

#02-06 to #18-06 75 sq m

TYPE (2+1)b

#02-14 to #18-14

74 sq m

F - FULL HEIGHT ALUMINIUM FIN

FULL HEIGHT ALUMINIUM PERFORATED SCREEN LOCATED AT LEVELS: \$1 - #02, #03, #05, #06, #07, #09, #10, #11, #13, #14, #15, #17 & #18