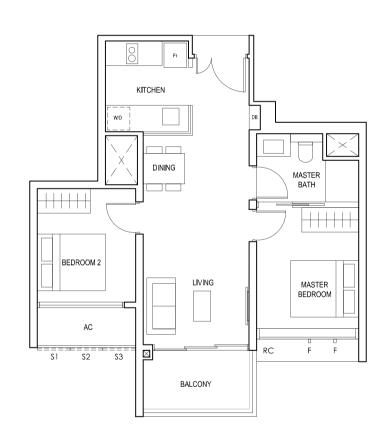

### TYPE (2)a

#06-01 to #18-01 #06-10 to #18-10 60 sq m

FULL HEIGHT ALUMINIUM PERFORATED SCREEN LOCATED AT LEVELS: \$1 - #06, #07, #09, #10, #11, #13, #14, #15, #17 & #18 \$2 - #06, #08, #10, #12, #14, #16 & #18 \$3 - #07, #08, #09, #11, #12, #13, #15, #16 & #17