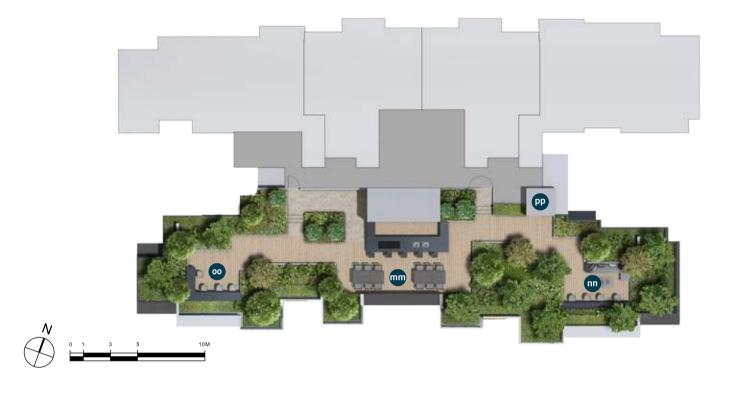

### SITE PLAN

### FACILITIES AT 1<sup>ST</sup> STOREY:

- a Grand clubhouse, consisting of:
  - · Arrival dropoff
- · Welcome lobby
- · Waterfall · Multi-purpose rooms with toilet (2 nos)
- Library
- · Star gazing lawn
- · Games room
- Music room
- · Multi media room
- · Male & female toilets
- · Accessible toilets (2 nos)
- **b** Treehouse pavilion with water terrace
- C The lawn
- d 50m swimming pool (surfacing area approx. 510m<sup>2</sup>) with pool decks
- e Stream pool, consisting of:
- · Lagoon pool (surfacing area approx. 110m²)
- · Forest pods (3 nos)
- f Active clubhouse, consisting of:
- · Gym (upper storey)
- · Yoga deck (upper storey)
- · Pool deck · Changing rooms
- (male and female changing room, each with steam room)
- · Accessible toilet
- g Picnic lawn
- h Fitness lawn **1** Leisure lawn
- Taichi lawn
- k Yoga lawn
- Wellness garden, consisting of:
- · Mist trail · Spa pavilions (2 nos)
- Boardwalk
- m Kid's adventure park, consisting of:
- · Kid's aqua play (surfacing area approx. 60m²) Look out point
- · Kid's jumping water jet · Zipline
- · Adventure playground

### LEGEND

- 1-BEDROOM
- 1-BEDROOM (with Study)
- 2-BEDROOM
- 2-BEDROOM PREMIUM
- 2-BEDROOM (with Study)
- 3-BEDROOM
- 3-BEDROOM PREMIUM
- 3-BEDROOM (with Study) 4-BEDROOM

- n Tennis court (1 no, hard court)
- Fern court
- P Bamboo court
- **q** Haleconia court
- Cascading garden walk
- Adult fitness station
- t Pedestrian side gate
- u Bicycle parks (2 nos)
- **V** Guard house
- w Generator
- Bin centre (basement)
- y Substation (basement)
- Z Child care centre (1st storey & basement)
- aa Child care centre's dropoff
- bb Child care centre's parking
- Entry & exit to carpark (basement & MSCP)
- dd Entry & exit to substation and bin centre

### FACILITIES AT ROOF OF MSCP:

- ee Leisure deck, consisting of:
  - · Lap pool (surfacing area approx. 140m²)
  - · Aqua bubbling decks (3 nos)
  - Water decks (2 nos)
  - · Pool lounges (2 nos)
- ff Gourmet pavilion (with bbq pit)
- gg Dining pavilion (with bbq pit)
- hh Wine & chill pavilion
- ii Sky marsh land, consisting of:
  - · Boardwalk Bioswale
- · Equisetum pond
- kk Toilets with shower (2 nos) Accessible toilet

### FACILITIES AT 18™ STOREY OF BLOCK 30:

- Sky dining pavilion, consisting of:
- · Cooking counter (with bbq pit) · Alfresco dining
- nn Starlight lounge
- oo City view lounge
- PP Accessible toilet

### [\_\_\_\_] Water Tank Position (Roof Level)