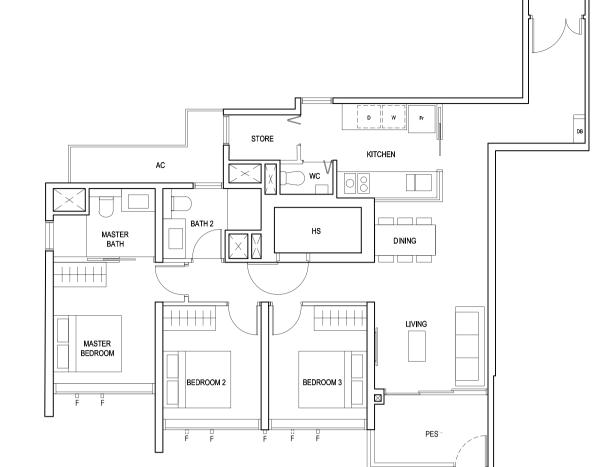

### TYPE (1)a1

#01-05 45 sq m

S - FULL HEIGHT ALUMINIUM PERFORATED SCREEN

### TYPE (1)a

#02-05 to #18-05 45 sq m

LEGEND:
Fr - FRIDGE DB - DISTRIBUTION BOARD W/D - WASHER CUM DRYER
AC - AIRCON LEDGE PES - PRIVATE ENCLOSED SPACE RC - REINFORCED CONCRETE LEDGE

\* AREA INCLUDES AIRCON (AC) LEDGE, BALCONY AND PRIVATE ENCLOSED SPACE (PES).
\* THE BALCONY/PRIVATE ENCLOSED SPACE (PES) SHALL NOT BE ENCLOSED UNLESS WITH THE APPROVED BALCONY/PES SCREEN. FOR AN ILLUSTRATION OF THE APPROVED BALCONY/PES SCREEN, PLEASE REFER TO THE DIAGRAM ANNEXED HERETO AS "ANNEXURE 1".