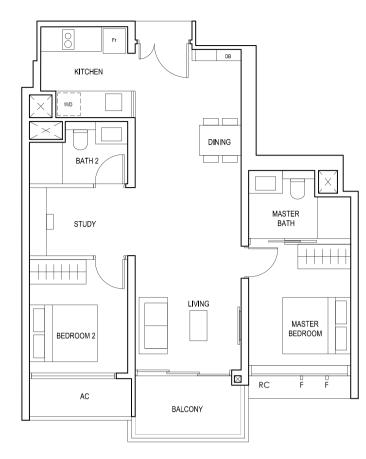

### TYPE (1)a1

#01-05 45 sq m

S - FULL HEIGHT ALUMINIUM PERFORATED SCREEN

### TYPE (1)a

#02-05 to #18-05 45 sq m

LEGEND:
Fr - FRIDGE DB - DISTRIBUTION BOARD W/D - WASHER CUM DRYER
AC - AIRCON LEDGE PES - PRIVATE ENCLOSED SPACE RC - REINFORCED CONCRETE LEDGE

\* AREA INCLUDES AIRCON (AC) LEDGE, BALCONY AND PRIVATE ENCLOSED SPACE (PES).
\* THE BALCONY/PRIVATE ENCLOSED SPACE (PES) SHALL NOT BE ENCLOSED UNLESS WITH THE APPROVED BALCONY/PES SCREEN. FOR AN ILLUSTRATION OF THE APPROVED BALCONY/PES SCREEN, PLEASE REFER TO THE DIAGRAM ANNEXED HERETO AS "ANNEXURE 1".