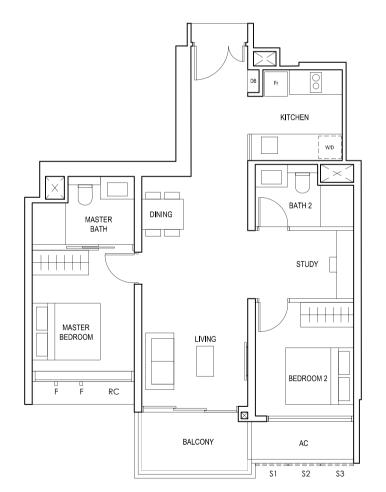

### TYPE (1)b

#02-04 to #18-04 #02-13 to #18-13 44 sq m

BLK 28 BLK 26 BLK 30 30 31 32 33 27 24 23 20 29 28 35 34 26 25 22 21

LEGEND:
Fr - FRIDGE DB - DISTRIBUTION BOARD W/D - WASHER CUM DRYER
AC - AIRCON LEDGE PES - PRIVATE ENCLOSED SPACE RC - REINFORCED CONCRETE LEDGE

| BLK 30      | BLK 28 BLK 26 |
|-------------|---------------|
| 30 31 32 33 | 27 24 23 20   |
| 29 28 35 34 | 26 25 22 21   |

KITCHEN

FULL HEIGHT ALUMINIUM PERFORATED SCREEN LOCATED AT LEVELS: \$1 - #06, #07, #09, #10, #11, #13, #14, #15, #17 & #18 \$2 - #06, #08, #10, #12, #14, #16 & #18 \$3 - #07, #08, #09, #11, #12, #13, #15, #16 & #17

F - FULL HEIGHT ALUMINIUM FIN

#03-28 to #17-28 60 sq m

TYPE (2)b

TYPE (2)a

60 sq m

#06-09 to #18-09

#06-18 to #18-18

FULL HEIGHT ALUMINIUM PERFORATED SCREEN LOCATED AT LEVELS: \$1 - #03, #05, #06, #07, #09, #10, #11, #13, #14, #15 & #17