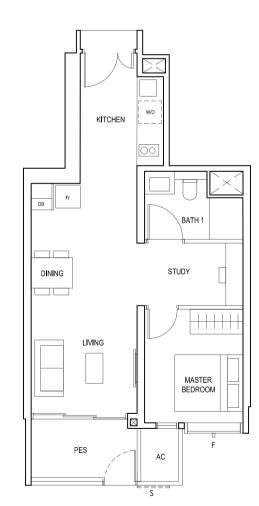

### TYPE (1)a

#02-05 to #18-05 45 sq m

LEGEND:
Fr - FRIDGE DB - DISTRIBUTION BOARD W/D - WASHER CUM DRYER
AC - AIRCON LEDGE PES - PRIVATE ENCLOSED SPACE RC - REINFORCED CONCRETE LEDGE

\* AREA INCLUDES AIRCON (AC) LEDGE, BALCONY AND PRIVATE ENCLOSED SPACE (PES).
\* THE BALCONY/PRIVATE ENCLOSED SPACE (PES) SHALL NOT BE ENCLOSED UNLESS WITH THE APPROVED BALCONY/PES SCREEN. FOR AN ILLUSTRATION OF THE APPROVED BALCONY/PES SCREEN, PLEASE REFER TO THE DIAGRAM ANNEXED HERETO AS "ANNEXURE 1".