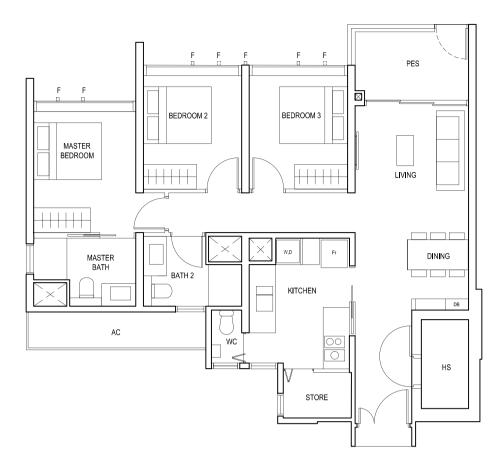

### TYPE (1)a1

#01-05 45 sq m

S - FULL HEIGHT ALUMINIUM PERFORATED SCREEN

### TYPE (1)a

#02-05 to #18-05 45 sq m

LEGEND:
Fr - FRIDGE DB - DISTRIBUTION BOARD W/D - WASHER CUM DRYER
AC - AIRCON LEDGE PES - PRIVATE ENCLOSED SPACE RC - REINFORCED CONCRETE LEDGE

\* AREA INCLUDES AIRCON (AC) LEDGE, BALCONY AND PRIVATE ENCLOSED SPACE (PES).
\* THE BALCONY/PRIVATE ENCLOSED SPACE (PES) SHALL NOT BE ENCLOSED UNLESS WITH THE APPROVED BALCONY/PES SCREEN. FOR AN ILLUSTRATION OF THE APPROVED BALCONY/PES SCREEN, PLEASE REFER TO THE DIAGRAM ANNEXED HERETO AS "ANNEXURE 1".