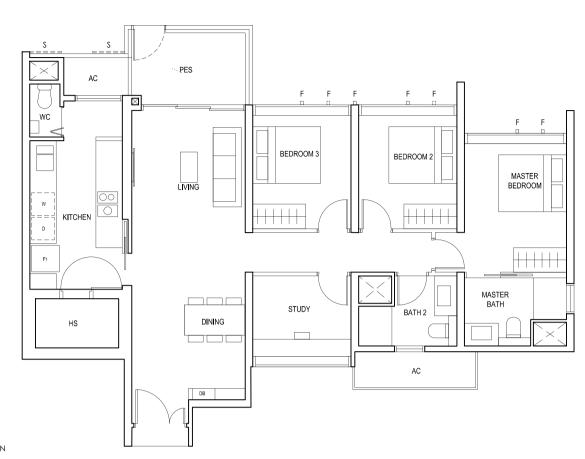

### 3-BEDROOM

(with Study)

### TYPE (3+1)a1

TYPE (3+1)a

#02-07 to #18-07

110 sq m

#01-07 110 sq m

### FULL HEIGHT ALUMINIUM FIN LOCATED AT LEVELS:

F1 - #02 to #18

F2 - #02, #05, #06, #09, #10, #13, #14, #17 & #18 F3 - #03, #04, #07, #08, #11, #12, #15 & #16

LEGEND:
Fr - FRIDGE DB - DISTRIBUTION BOARD WC - WATER CLOSET W - WASHER D - DRYER
AC - AIRCON LEDGE PES - PRIVATE ENCLOSED SPACE RC - REINFORCED CONCRETE LEDGE HS - HOUSEHOLD SHELTER

\* AREA INCLUDES AIRCON (AC) LEDGE, BALCONY AND PRIVATE ENCLOSED SPACE (PES).

\* THE BALCONY/PRIVATE ENCLOSED SPACE (PES) SHALL NOT BE ENCLOSED UNLESS WITH THE APPROVED BALCONY/PES SCREEN. FOR AN ILLUSTRATION OF THE APPROVED BALCONY/PES SCREEN, PLEASE REFER TO THE DIAGRAM ANNEXED HERETO AS "ANNEXURE 1".

BLK 28 BLK 26

08 09 01 02 17 18 10 11

07 06 0504 03 16 15 14 13 12

30 31 32 33 27 24 23 20

29 28 35 34 26 25 22 21

BLK 20

BLK 30

(with Studu)