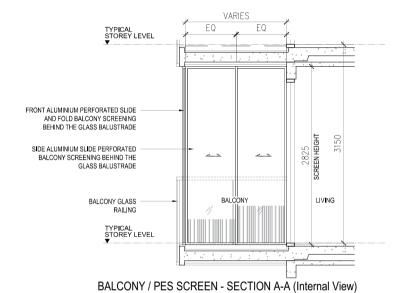

### **ANNEXURE 1**

### APPROVED SCREEN FOR BALCONY AND PRIVATE ENCLOSED SPACE (PES)

BALCONY / PES SCREEN - FRONT ELEVATION (External View)

- NOTES:

  1. THE BALCONY / PES SHALL NOT BE ENCLOSED UNLESS WITH THE APPROVED SCREEN AS SHOWN ABOVE ("APPROVED SCREEN");

  2. BALCONY/ PES SCREEN IS NOT PROVIDED. THE COST OF SCREEN AND INSTALLATION OF THE APPROVED SCREEN SHALL BE BORNE BY THE PURCHASER; AND

  3. ON-SITE VERIFICATION IS NECESSARY TO OBTAIN ACTUAL MEASUREMENTS PRIOR TO FABRICATION AND INSTALLATION OF THE APPROVED SCREEN.
- EQ EQUIDISTANT