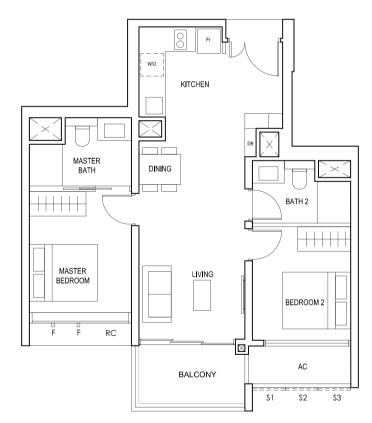

06, #08, #10, #12, #14, #16 & #18 \$3 - #03, #04, #05, #07, #08, #09, #11, #12, #13, #15, #16, #17

F - FULL HEIGHT ALUMINIUM FIN

LEGEND:
Fr - FRIDGE DB - DISTRIBUTION BOARD W/D - WASHER CUM DRYER
AC - AIRCON LEDGE PES - PRIVATE ENCLOSED SPACE RC - REINFORCED CONCRETE LEDGE

\* AREA INCLUDES AIRCON (AC) LEDGE, BALCONY AND PRIVATE ENCLOSED SPACE (PES).

\* THE BALCONY/PRIVATE ENCLOSED SPACE (PES) SHALL NOT BE ENCLOSED UNLESS WITH THE APPROVED BALCONY/PES SCREEN. FOR AN ILLUSTRATION OF THE APPROVED BALCONY/PES SCREEN, PLEASE REFER TO THE DIAGRAM ANNEXED HERETO AS "ANNEXURE 1".



BLK 30 BLK 28 BLK 26 30 31 32 33 27 24 23 20 29 28 35 34 26 25 22 21





### 2-BEDROOM PREMIUM

### TYPE (2P)b

#02-32 to #18-32 66 sq m



F - FULL HEIGHT ALUMINIUM FIN

### TYPE (2P)c

#03-35 to #17-35 65 sq m



FULL HEIGHT ALUMINIUM PERFORATED SCREEN LOCATED AT LEVELS: \$1 - #03, #05, #06, #07, #09, #10, #11, #13, #14, #15 & #17

\$2 - #04, #06, #08, #10, #12, #14 & #16 \$3 - #03, #04, #05, #07, #08, #09, #11, #12, #13, #15, #16, #17

F - FULL HEIGHT ALUMINIUM FIN

LEGEND:
Fr - FRIDGE DB - DISTRIBUTION BOARD W/D - WASHER CUM DRYER
AC - AIRCON LEDGE RC - REINFORCED CONCRETE LEDGE

\* AREA INCLUDES AIRCON (AC) LEDGE, BALCONY AND PRIVATE ENCLOSED SPACE (PES).

\* THE BALCONY/PRIVATE ENCLOSED SPACE (PES) SHALL NOT BE ENCLOSED UNLESS WITH THE APPROVED BALCONY/PES SCREEN. FOR AN ILLUSTRATION OF THE APPROVED BALCONY/PES SCREEN, PLEASE REFER TO THE DIAGRAM ANNEXED HERETO AS "ANNEXURE 1".





BLK 28 BLK 26

08 09 01 02 17 18 10 11 07 06 0504 03 16 15 14 13 12

30 31 32 33 27 24 23 20 29 28 35 34 26 25