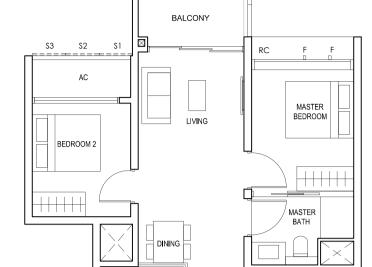

### TYPE (1)a

#02-05 to #18-05 45 sq m

LEGEND:
Fr - FRIDGE DB - DISTRIBUTION BOARD W/D - WASHER CUM DRYER
AC - AIRCON LEDGE PES - PRIVATE ENCLOSED SPACE RC - REINFORCED CONCRETE LEDGE

\* AREA INCLUDES AIRCON (AC) LEDGE, BALCONY AND PRIVATE ENCLOSED SPACE (PES).
\* THE BALCONY/PRIVATE ENCLOSED SPACE (PES) SHALL NOT BE ENCLOSED UNLESS WITH THE APPROVED BALCONY/PES SCREEN. FOR AN ILLUSTRATION OF THE APPROVED BALCONY/PES SCREEN, PLEASE REFER TO THE DIAGRAM ANNEXED HERETO AS "ANNEXURE 1".