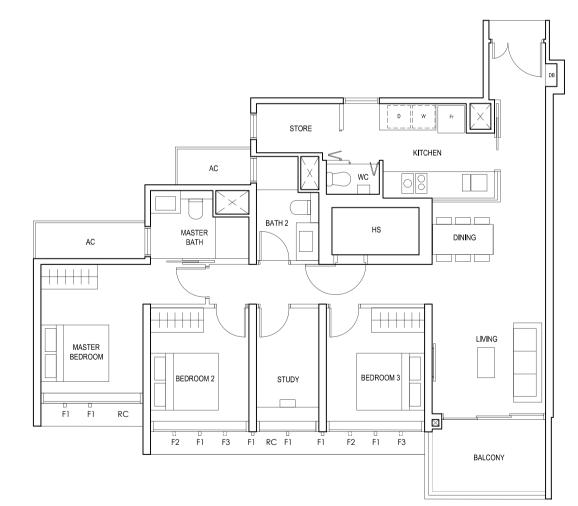

BLK 28 BLK 26

TYPE (3Y)al

#01-16

102 sq m

TYPE (3Y)b #02-22 to #18-22 98 sq m

F - FULL HEIGHT ALUMINIUM FIN

08 09 01 02 17 18 10 11 07 06 0504 03 16 15 14 13 12 BLK 20

BLK 30 BLK 28 BLK 26 30 31 32 33 27 24 23 20 29 28 35 34 26 25 22 21

F1 - #02 to #18

FULL HEIGHT ALUMINIUM FIN LOCATED AT LEVELS:

F2 - #02, #05, #06, #09, #10, #13, #14, #17 & #18 F3 - #03, #04, #07, #08, #11, #12, #15 & #16

LEGEND:
Fr - FRIDGE DB - DISTRIBUTION BOARD WC - WATER CLOSET W - WASHER D - DRYER
AC - AIRCON LEDGE PES - PRIVATE ENCLOSED SPACE RC - REINFORCED CONCRETE LEDGE HS - HOUSEHOLD SHELTER

\* AREA INCLUDES AIRCON (AC) LEDGE, BALCONY AND PRIVATE ENCLOSED SPACE (PES).

\* THE BALCONY/PRIVATE ENCLOSED SPACE (PES) SHALL NOT BE ENCLOSED UNLESS WITH THE APPROVED BALCONY/PES SCREEN. FOR AN ILLUSTRATION OF THE APPROVED BALCONY/PES SCREEN, PLEASE REFER TO THE DIAGRAM ANNEXED HERETO AS "ANNEXURE 1".

F - FULL HEIGHT ALUMINIUM FIN