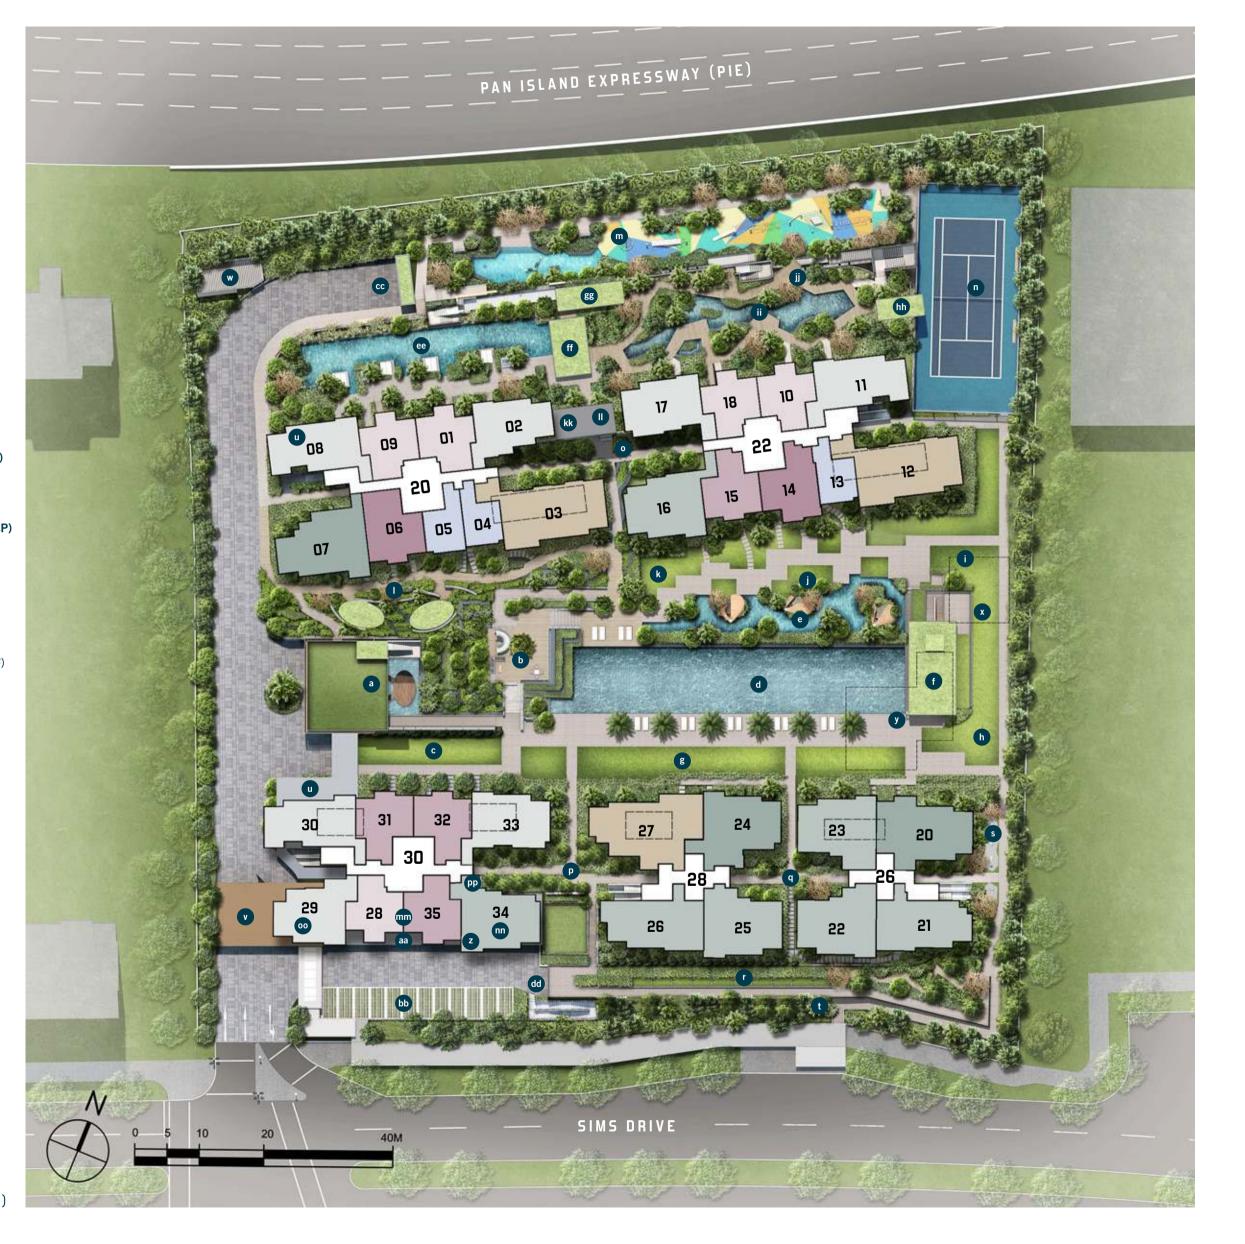

### SITE PLAN

### FACILITIES AT 1<sup>ST</sup> STOREY:

- a Grand clubhouse, consisting of:
  - · Arrival dropoff
- · Welcome lobby
- · Waterfall · Multi-purpose rooms with toilet (2 nos)
- Library
- · Star gazing lawn
- · Games room
- Music room
- · Multi media room
- · Male & female toilets
- · Accessible toilets (2 nos)
- **b** Treehouse pavilion with water terrace
- C The lawn
- d 50m swimming pool (surfacing area approx. 510m<sup>2</sup>) with pool decks
- e Stream pool, consisting of:
- · Lagoon pool (surfacing area approx. 110m²)
- · Forest pods (3 nos)
- f Active clubhouse, consisting of:
- · Gym (upper storey)
- · Yoga deck (upper storey)
- · Pool deck · Changing rooms
- (male and female changing room, each with steam room)
- · Accessible toilet
- g Picnic lawn
- h Fitness lawn **1** Leisure lawn
- Taichi lawn
- k Yoga lawn
- Wellness garden, consisting of:
- · Mist trail · Spa pavilions (2 nos)
- Boardwalk
- m Kid's adventure park, consisting of:
- · Kid's aqua play (surfacing area approx. 60m²) Look out point
- · Kid's jumping water jet · Zipline
- · Adventure playground

### LEGEND

- 1-BEDROOM
- 1-BEDROOM (with Study)
- 2-BEDROOM
- 2-BEDROOM PREMIUM
- 2-BEDROOM (with Study)
- 3-BEDROOM
- 3-BEDROOM PREMIUM
- 3-BEDROOM (with Study) 4-BEDROOM

- n Tennis court (1 no, hard court)
- Fern court
- P Bamboo court
- **q** Haleconia court
- Cascading garden walk
- Adult fitness station
- t Pedestrian side gate
- u Bicycle parks (2 nos)
- **V** Guard house
- w Generator
- Bin centre (basement)
- y Substation (basement)
- Z Child care centre (1st storey & basement)
- aa Child care centre's dropoff
- bb Child care centre's parking
- Entry & exit to carpark (basement & MSCP)
- dd Entry & exit to substation and bin centre

### FACILITIES AT ROOF OF MSCP:

- ee Leisure deck, consisting of:
  - · Lap pool (surfacing area approx. 140m²)
  - · Aqua bubbling decks (3 nos)
  - Water decks (2 nos)
  - · Pool lounges (2 nos)
- ff Gourmet pavilion (with bbq pit)
- gg Dining pavilion (with bbq pit)
- hh Wine & chill pavilion
- ii Sky marsh land, consisting of:
  - · Boardwalk Bioswale
- · Equisetum pond
- kk Toilets with shower (2 nos) Accessible toilet

### FACILITIES AT 18™ STOREY OF BLOCK 30:

- Sky dining pavilion, consisting of:
- · Cooking counter (with bbq pit) · Alfresco dining
- nn Starlight lounge
- oo City view lounge
- PP Accessible toilet