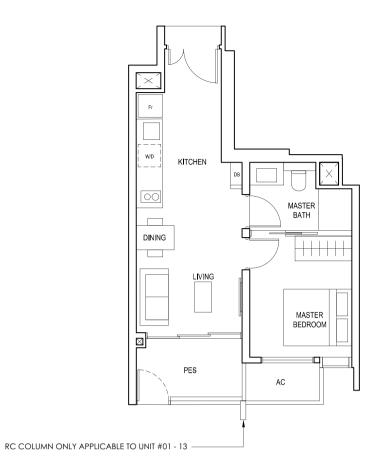

### TYPE (1)a

#02-05 to #18-05 45 sq m

LEGEND:
Fr - FRIDGE DB - DISTRIBUTION BOARD W/D - WASHER CUM DRYER
AC - AIRCON LEDGE PES - PRIVATE ENCLOSED SPACE RC - REINFORCED CONCRETE LEDGE

\* AREA INCLUDES AIRCON (AC) LEDGE, BALCONY AND PRIVATE ENCLOSED SPACE (PES).
\* THE BALCONY/PRIVATE ENCLOSED SPACE (PES) SHALL NOT BE ENCLOSED UNLESS WITH THE APPROVED BALCONY/PES SCREEN. FOR AN ILLUSTRATION OF THE APPROVED BALCONY/PES SCREEN, PLEASE REFER TO THE DIAGRAM ANNEXED HERETO AS "ANNEXURE 1".